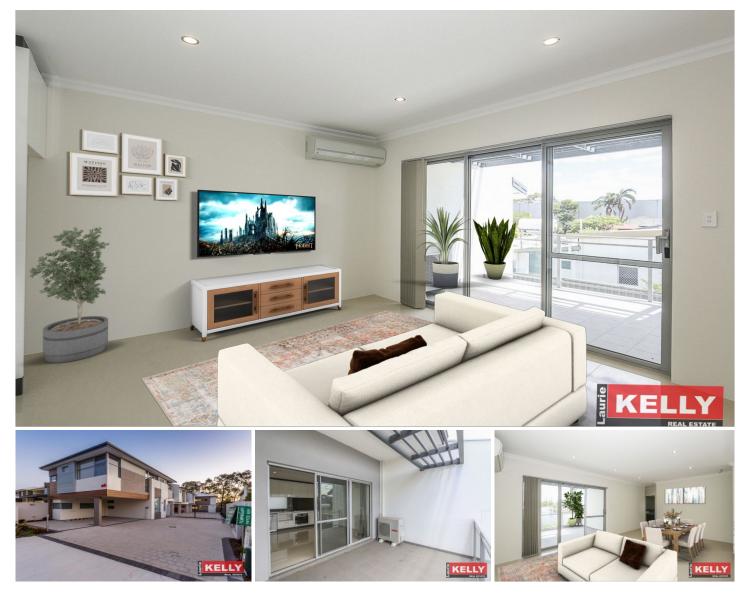

## 5/60 Hardey Road Belmont WA

Choice of three apartments within exclusive complex of nine offering all the features for a comfortable and secure lifestyle. Built in 2017 this luxury complex is ideally located walking distance to Great Eastern Hwy, Ascot Racecourse and beautiful Swan River. The high-end Hollywood finish will have even the fussiest buyers totally spellbound plus plenty of layout options to choose from.

Features include:

- secure gated complex with intercom access for residents only

- complex boasts pedestrian security gate direct access to the park.

- sleek 600mm porcelain tile flooring and downlights throughout

- spacious open-plan dining, living & outdoor entertaining