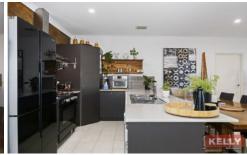

## **Property Features:**

- 3 spacious bedrooms, all with built-in robes for plenty of storage.
- 2 stylish bathrooms, including his & hers basins, separate bath, and separate toilet in the master suite.
- Double storey layout with well-defined living spaces.
- Main bedroom with a private balcony the perfect spot to unwind.