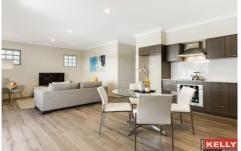

- Two Double Size Bedrooms with Built in Robes
- Two Bathrooms
- Laundry Area with Bi Fold Doors
- Vogue Timber Floors to Living Area
- Essa Stone Kitchen Benchtops
- Heaps of Overhead Cupboards
- Stainless Steel Appliances
- Split System Air Con Unit to Living Area