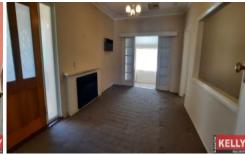

Security screen to your entry for extra security, which walks through to your main living area with wall mounted air conditioning unit, as well as evaporative cooling throughout.

Your living area overlooks the separate dining or study, leading through to the large kitchen with lots of extra cupboard and bench space, a dish drawer, gas stove top with 5 burners and electric oven which was recently installed.