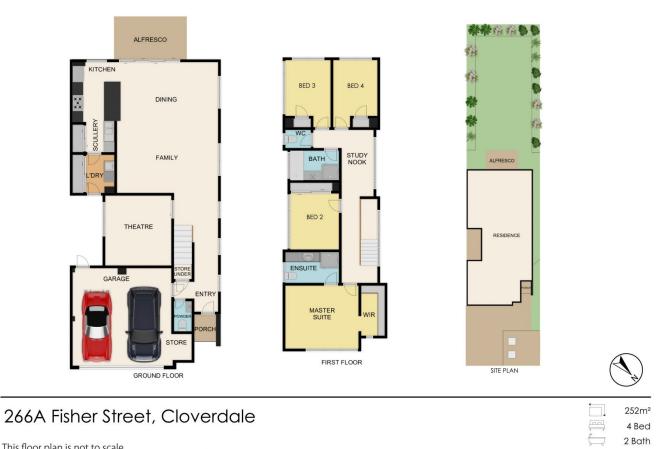

- : House : EOI BY 18/11
- ize: 252 sqm
- 0120 . 202
  - : 397 sqm
    - : https://www.lauriekelly.com.au/sale/wa/s outhern-suburbs/cloverdale/residential/h ouse/8175942

6

2 Car

This floor plan is not to scale. Dimensions are approximate and therefore should only be used for illustrative purposes.