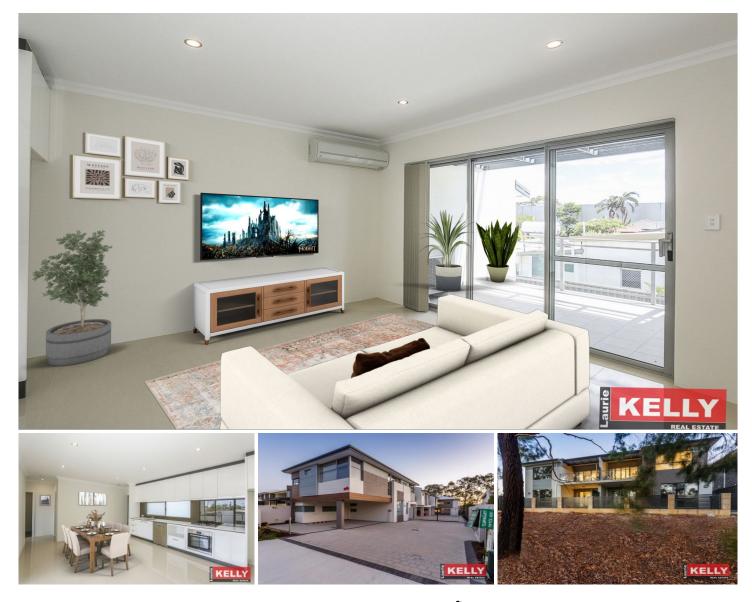

## 2/60 Hardey Road Belmont WA

Choice of three apartments within exclusive complex of nine offering all the features for a comfortable and secure lifestyle. Built in 2017 this luxury complex is ideally located walking distance to Great Eastern Hwy, Ascot Racecourse and beautiful Swan River. The high-end Hollywood finish will have even the fussiest buyers totally spellbound plus plenty of layout options to choose from.

Features include:

- secure gated complex with intercom access for residents only

- complex boasts pedestrian security gate direct access to the park.

- sleek 600mm porcelain tile flooring and downlights throughout

- spacious open-plan dining, living & outdoor entertaining