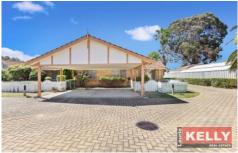

Accommodation features:

- ? INTERNAL PHOTOS PUBLISHED FRIDAY
- ? THE BUYER/OCCUPIER MUST BE A MINIMUM OF 55 YEARS OF AGE
- ? Formal lounge room with gas bayonet for heating
- ? Master bedroom with built in robe
- ? Kitchen/dining area nicely tiled
- ? Bathroom with separate bathtub and shower recess
- ? Secure paved patio area