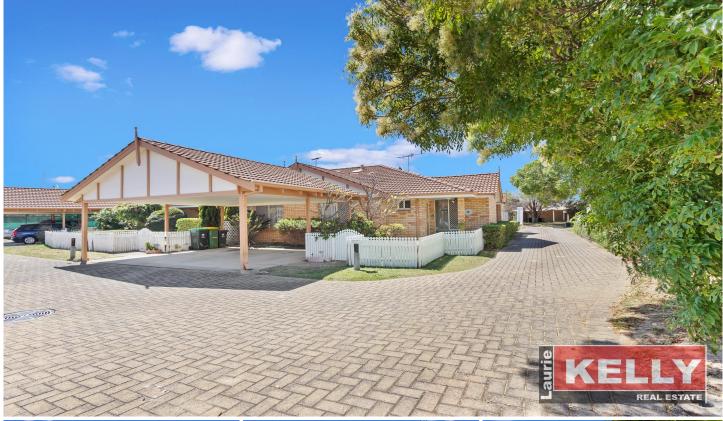

## 6/5 Edwards Crescent Redcliffe WA

Perfectly positioned over'55's villa strategically located opposite the Epsom Ave shopping precinct. Built in 1993 this complex is both serene and perfect to enjoy your twilight years.

Accommodation features:

- ? INTERNAL PHOTOS PUBLISHED FRIDAY
- ? THE BUYER/OCCUPIER MUST BE A MINIMUM OF 55 YEARS OF AGE
- ? Formal lounge room with gas bayonet for heating
- ? Master bedroom with built in robe
- ? Kitchen/dining area nicely tiled
- ? Bathroom with separate bathtub and shower recess
- ? Secure paved patio area

## 6/5 Edwards Crescent, Redcliffe