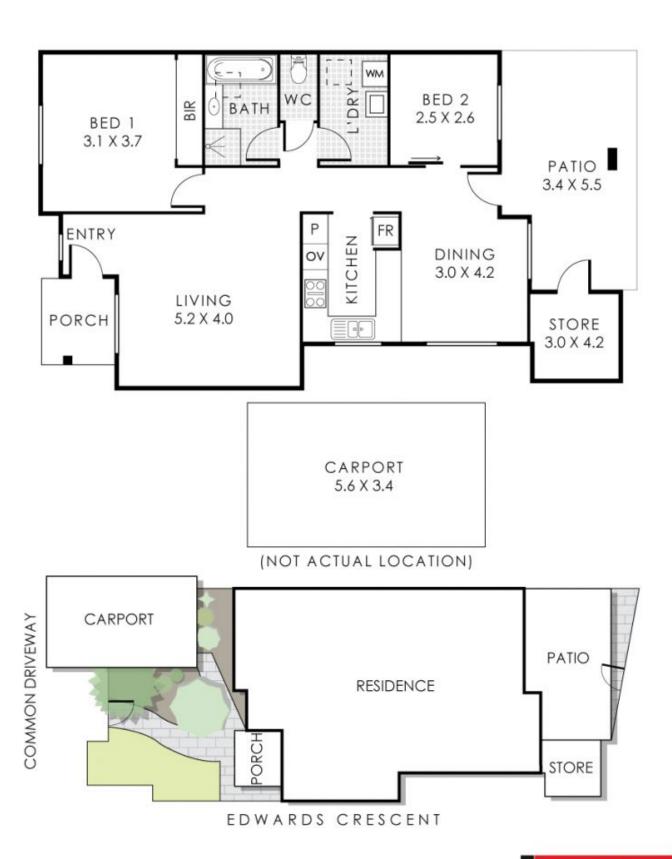

## 6/5 Edwards Crescent Redcliffe WA

Perfectly positioned over'55's villa strategically located opposite the Epsom Ave shopping precinct. Built in 1993 this complex is both serene and perfect to enjoy your twilight years.

Accommodation features:

- ? INTERNAL PHOTOS PUBLISHED FRIDAY
- ? THE BUYER/OCCUPIER MUST BE A MINIMUM OF 55 YEARS OF AGE
- ? Formal lounge room with gas bayonet for heating
- ? Master bedroom with built in robe
- ? Kitchen/dining area nicely tiled
- ? Bathroom with separate bathtub and shower recess
- ? Secure paved patio area

## 2 🕒 1 📛 1 🗬

Type : Villa

Price : Inviting Offers above \$350,000

**Building Size**: 77 sqm **Land Size**: 151 sqm

**View**: https://www.lauriekelly.com.au/sale/wa/e

astern-suburbs/redcliffe/residential/villa/