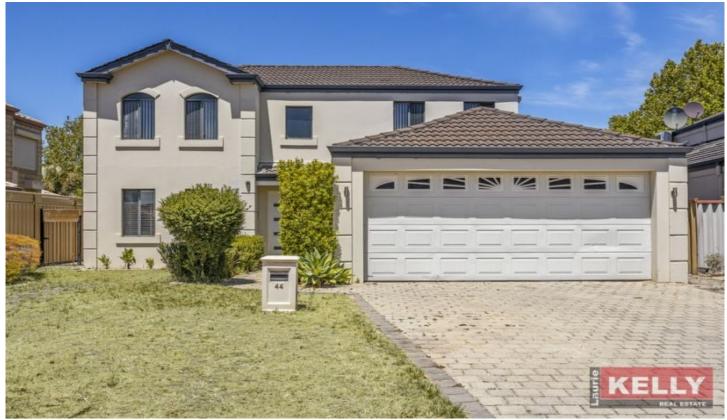

## 44 McGuigan Circle Redcliffe WA

New to the market is this beautiful 5x2 luxurious home in prime location only 4km from the Redcliffe Train Station, 2.7km from the Belmont Forum, and just 13.3km from the city.

## Features include:

- Huge theatre room with a projector & projector screen
- Double lockup garage
- 5 spacious bedrooms with park views from 3 of them
- Kitchen features stainless steel appliances and double sink
- WIR to the master bed and BIR to three of the other bedrooms
- Plenty of spacious living areas
- Alfresco with built in BBQ perfect for entertaining

## 5 🗀 2 📛 2 🖨

Type: House Price: \$1000 pw

View: https://www.lauriekelly.com.au/lease/wa/eastern-

suburbs/redcliffe/residential/house/8173078