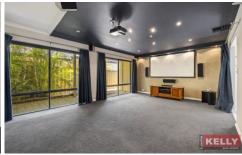

## Features include:

- Huge theatre room with a projector & projector screen
- Double lockup garage
- 5 spacious bedrooms with park views from 3 of them
- Kitchen features stainless steel appliances and double sink
- WIR to the master bed and BIR to three of the other bedrooms
- Plenty of spacious living areas
- Alfresco with built in BBQ perfect for entertaining