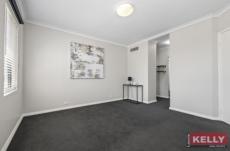

## Features include:

- Huge theatre room with a projector & projector screen
- Double lockup garage
- 5 spacious bedrooms with park views from 3 of them
- Kitchen features stainless steel appliances and double sink
- WIR to the master bed and BIR to three of the other bedrooms
- Plenty of spacious living areas
- Alfresco with built in BBQ perfect for entertaining