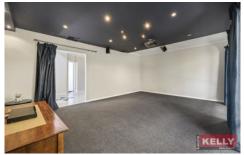

## Features include:

- Huge theatre room with a projector & projector screen
- Double lockup garage
- 5 spacious bedrooms with park views from 3 of them
- Kitchen features stainless steel appliances and double sink
- WIR to the master bed and BIR to three of the other bedrooms
- Plenty of spacious living areas
- Alfresco with built in BBQ perfect for entertaining