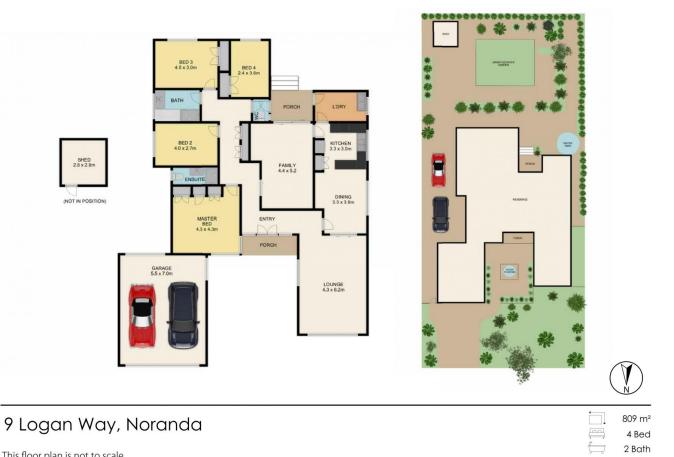

## 4 🛤 2 🚰 4 🚘

| Туре      | : House                                                                                             |
|-----------|-----------------------------------------------------------------------------------------------------|
| Price     | : EOI BY 11/11                                                                                      |
| Land Size | : 809 sqm                                                                                           |
| View      | : https://www.lauriekelly.com.au/sale/wa/nort<br>hern-suburbs/noranda/residential/house/816<br>9036 |

Devon Kelly 08 9277 4200

6

4 Car

This floor plan is not to scale. Dimensions are approximate and therefore should only be used for illustrative purposes.