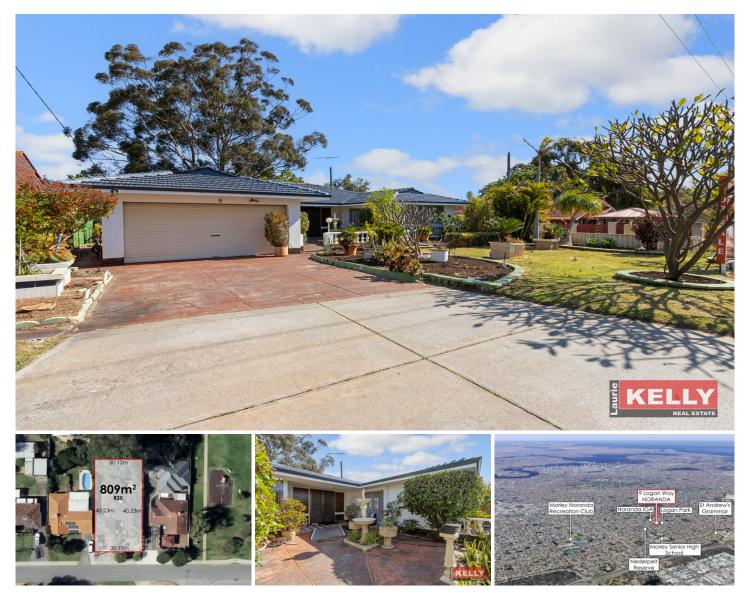

## 9 Logan Way Noranda WA

(EOI BY 11/11- UNLESS SOLD PRIOR)

Buy the best of both worlds when securing this massive size family home on wide frontage DUPLEX block. Set close to Noranda's dress circle surrounded by well-kept homes this property is perfect for the growing family or the astute investor looking to land bank. The 809sqm block has an awesome R25 zoned DUPLEX potential for two street frontage homes the choice is yours. This excellent blue-chip investment has a current sitting tenant till 22/2/25 @ \$650pw who is happy to stay on at market rate and sign a new lease if required. My owners instructions are very clear this property must and will be sold so if you are looking for the best of both worlds your search stops here.

## 4 🛤 2 🚰 4 🚘

| Туре      | : House                                                                                             |
|-----------|-----------------------------------------------------------------------------------------------------|
| Price     | : EOI BY 11/11                                                                                      |
| Land Size | : 809 sqm                                                                                           |
| View      | : https://www.lauriekelly.com.au/sale/wa/nort<br>hern-suburbs/noranda/residential/house/816<br>9036 |

Devon Kelly 08 9277 4200

6

4 Car

This floor plan is not to scale. Dimensions are approximate and therefore should only be used for illustrative purposes.