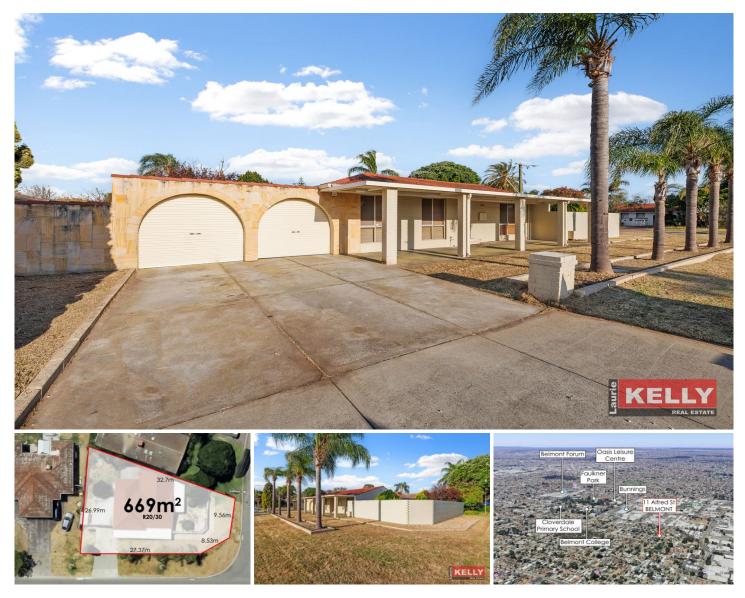

## **11 Alfred Street Belmont WA**

## (EOI BY 11/11- UNLESS SOLD PRIOR)

Buy the best of both worlds when securing this custom designed family home on wide front corner DUPLEX block. Set in one of Belmont's finest locations surrounded by well-kept homes this property is perfect for the growing family or the astute investor looking to land bank. The 669sqm corner block has an awesome R20/30 zoned DUPLEX potential for two street frontage homes the choice is yours. This excellent blue-chip investment has a current long-term tenant who is happy to stay on at market rate and sign a new lease if required. My owners instructions are very clear this property must and will be sold so if you are looking for the best of both worlds your search stops here.

## For full version visit the website

https://www.lauriekelly.com.au

| 3 🎮 💈 | 2 💾 4 | 4 🔁 |
|-------|-------|-----|
|-------|-------|-----|

| Type<br>Price | : House<br>: EOI BY 11/11 |  |
|---------------|---------------------------|--|
| Land Size     | : 669 sqm                 |  |
| View          | : https://www.laurie      |  |
|               |                           |  |

: https://www.lauriekelly.com.au/sale/wa/east ern-suburbs/belmont/residential/house/8169 023

Devon Kelly 08 9277 4200

|  |                                                                                                                             |   | 0.000  |
|--|-----------------------------------------------------------------------------------------------------------------------------|---|--------|
|  | 11 Alfred Street, Belmont                                                                                                   |   | 669 m² |
|  |                                                                                                                             |   | 3 Bed  |
|  | This floor plan is not to scale.<br>Dimensions are approximate and therefore should only be used for illustrative purposes. | ţ | 2 Bath |
|  |                                                                                                                             |   | 2 Car  |