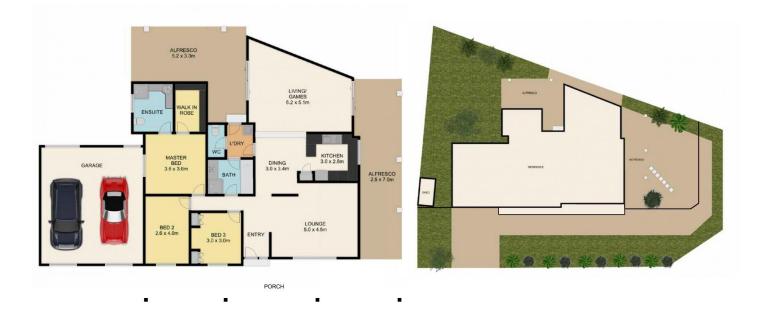

: https://www.lauriekelly.com.au/sale/wa/east ern-suburbs/belmont/residential/house/8169 023

Devon Kelly 08 9277 4200

|  |                                                                                                                             |   | 0.000  |
|--|-----------------------------------------------------------------------------------------------------------------------------|---|--------|
|  | 11 Alfred Street, Belmont                                                                                                   |   | 669 m² |
|  |                                                                                                                             |   | 3 Bed  |
|  | This floor plan is not to scale.<br>Dimensions are approximate and therefore should only be used for illustrative purposes. | ţ | 2 Bath |
|  |                                                                                                                             |   | 2 Car  |