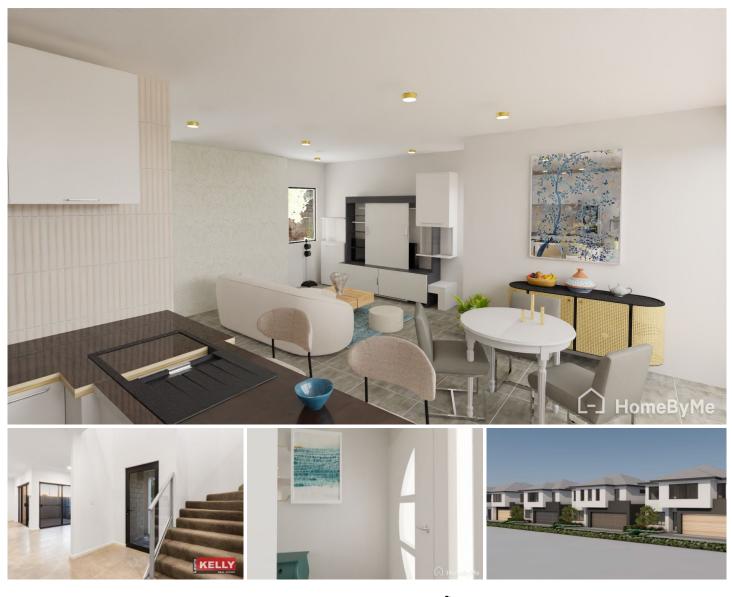

## 15/6 Alexander Road Rivervale WA

(SECURE YOURS TODAY WITH ONLY \$2000 DEPOSIT) Yes, they've done it again! Another exclusive development by boutique builder RoCorp Constructions is under way, an estate development of 19 architecturally designed two-storey homes due for completion December 2024. Prime high-growth location near arterial roads and infrastructure, so whether you're an owner occupier or investor these properties are sure to meet your needs. Choice of SEVEN floorplans, each customised for full aspect utilisation, choose from street front or lane facing differing facades designed to work each with complimentarily together for a cohesive aesthetic within the development. High spec finishes typical of this luxury builder including engineered stone benchtops, high ceilings, coffered master bedroom ceilings, downlights,