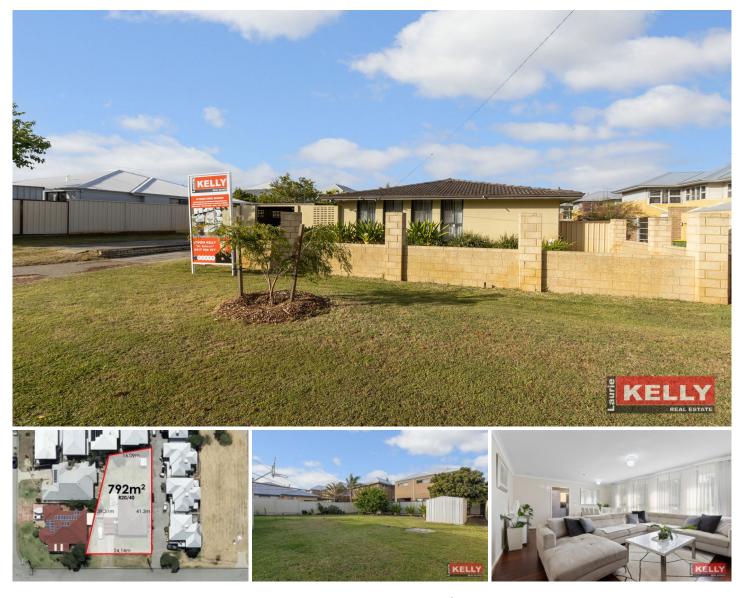

### **45 Fisher Street Belmont WA**

### (EOI BY 4/11 - UNLESS SOLD PRIOR)

Centrally located renovated double brick & tile home on sprawling 792sqm block zoned R20/40 with wide 24.14mt frontage. Heaps of development options (STCA) including retaining the existing home and building at the rear or subdividing a block. Demolish the home and build two new homes or three two storeys or even build 7- 8 apartments the choice is yours make. Situated a short walking distance from Belmont College, Cloverdale Primary, Oasis Leisure and the Belmont Forum your or your tenants will be spoilt for lifestyle choices. The home is very comfortable with a great layout and plenty of space and separation for a growing family to enjoy inside and outside in the established bore/retic backyard. My owner's instructions

# 3 🎮 1 🚔 6 🚘

| Туре      | : House            |
|-----------|--------------------|
| Price     | : EOI BY 4/11      |
| Land Size | : 792 sqm          |
| View      | : https://www.laur |

: https://www.lauriekelly.com.au/sale/wa/east ern-suburbs/belmont/residential/house/8162 455