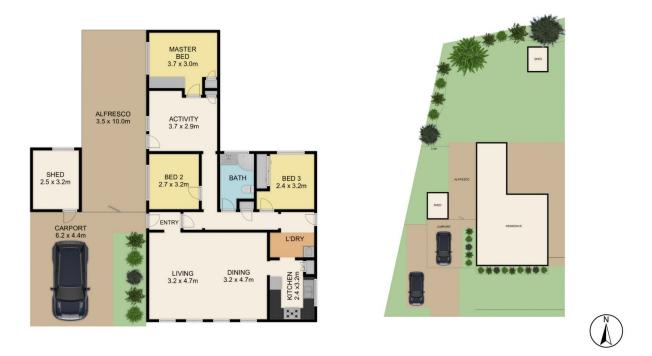

# 45 Fisher Street, Belmont

This floor plan is not to scale. Dimensions are approximate and therefore should only be used for illustrative purposes.

| 2  |
|----|
| b  |
| h  |
| Ir |
|    |