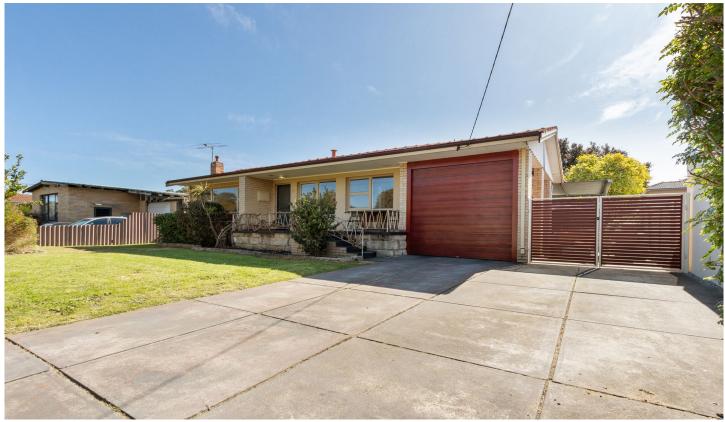

## 21 Mathews Place Belmont WA

(FIXED TERM LEASE UNTIL 18/12/25 @ \$600PW WITH RENT REVIEWS)

WOW! Run, don't walk to this this value for money family size residence situated on a manicured green titled 693sqm block. Centrally located in TOP END Belmont in one of the area's most sought after streets with future high growth expected. If you require plenty of parking, then this one tick's all the boxes with potential for six vehicles. Perfect for the first home buyer, renovator/extender or the astute investors looking to cash in on the current red hot rental market. HOT FEATURES INCLUDE Rock solid double brick & tile 1970's construction. Lush 693sqm block with wide 19.71sqm frontage. Big front porch perfect to watch the world go by. Open style living space with theatre

For full version visit the website

3 🛺 1 🟪 6 🗬

Type : House Price : EOI BY 4/11 Land Size : 693 sqm

View : https://www.lauriekelly.com.au/sale/wa/east

ern-suburbs/belmont/residential/house/8161

310

Devon Kelly 08 9277 4200

## 21 Mathews Place, Belmont

This floor plan is not to scale.

Dimensions are approximate and therefore should only be used for illustrative purposes.

693 m²

3 Bed 1 Bath

6 Car