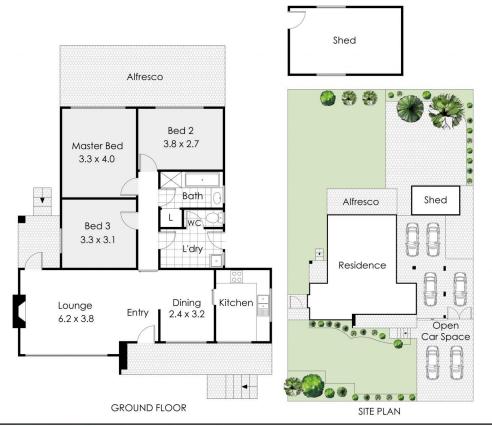

## 21 Mathews Place, Belmont

This floor plan is not to scale.

Dimensions are approximate and therefore should only be used for illustrative purposes.

693 m²

3 Bed 1 Bath

6 Car