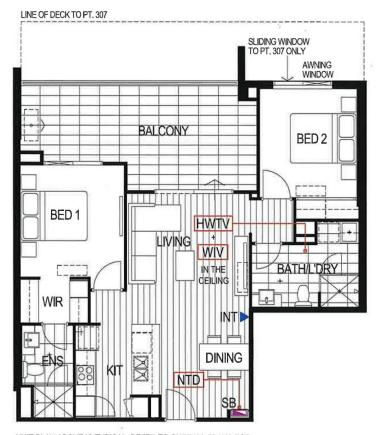

## For full version visit the website

NOTE: THESE DRAWINGS DO NOT REFLECT LAYOUT CHANGES MADE BY INDIVIDUAL PURCHASERS.

UNIT PLAN ABOVE IS TYPICAL, REFER TO OVERALL PLANS FOR LOCATION, ORIENTATION, VARIATIONS & BALCONY DESIGN.

## APARTMENT TYPE D

2 BED / 2 BATH

APARTMENT NUMBERS (APT):

307, 411, 511, 611, 711, 811, 911, 1014, 1111, 1209, 1309, 1409, 1509, 1609, 1709, 1809, 1909.

APARTMENT AREA:

COURTYARD AREA TO APT 307 ONLY:

BALCONY AREA:

76m² 39m²

20m²

APARTMENT UNIT PLAN

0

1:100 @ A4

5m

THE POINT

31 ROWE AVENUE, RIVERVALE.