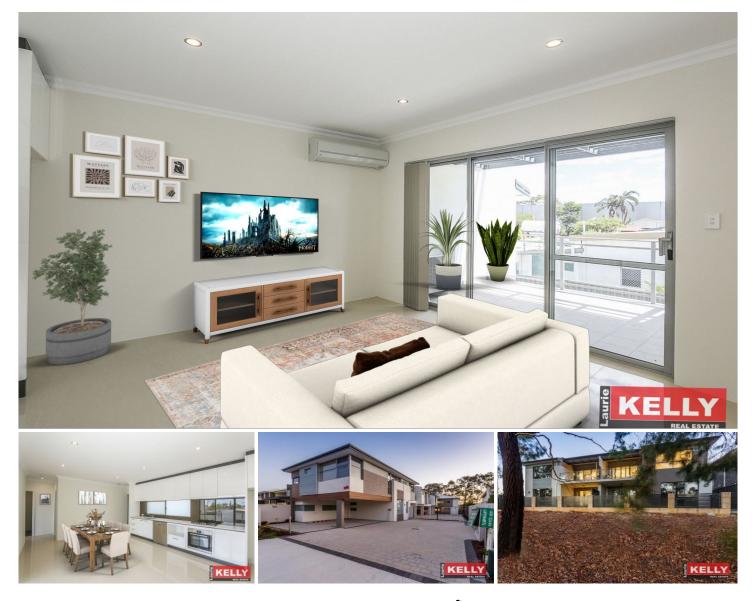

## 2, 5 & 6/60 Hardey Road Belmont WA

Choice of three apartments within exclusive complex of nine offering all the features for a comfortable and secure lifestyle. Built in 2017 this luxury complex is ideally located walking distance to Great Eastern Hwy, Ascot Racecourse and beautiful Swan River. The high-end Hollywood finish will have even the fussiest buyers totally spellbound plus plenty of layout options to choose from.

Features include:

- secure gated complex with intercom access for residents only

- complex boasts pedestrian security gate direct access to the park.

- sleek 600mm porcelain tile flooring and downlights throughout

- spacious open-plan dining, living & outdoor entertaining