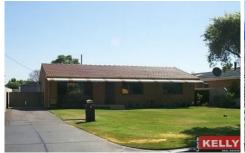

## 378 Robinson Avenue Cloverdale WA

(EOI BY 28/10 - UNLESS SOLD PRIOR)

Renovators, extenders & investors be quick for this well maintained "Circa 1969" one owner home set on rectangular 797sqm block. Located directly opposite Gerry Archer Athletic Track & Belmont Oval with Kewdale Primary School only a couple of quiet streets away for the kids. Solid double brick & tile three bed construction with a functional living layout, semi-renovated bathroom plus virgin jarrah floorboards ready to be polished up and walls ready for your own décor. The country style kitchen / dining overlooks the massive backyard with full length patio and side access to lock up garage/workshop to the rear of the block. This is the perfect starter home that you can renovate as you go or extend out and drop a pool in, the