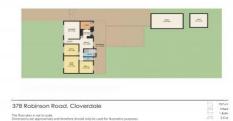

## 378 Robinson Avenue Cloverdale WA

(EOI BY 28/10 - UNLESS SOLD PRIOR)

Renovators, extenders & investors be quick for this well maintained "Circa 1969" one owner home set on rectangular 797sqm block. Located directly opposite Gerry Archer Athletic Track & Belmont Oval with Kewdale Primary School only a couple of quiet streets away for the kids. Solid double brick & tile three bed construction with a functional living layout, semi-renovated bathroom plus virgin jarrah floorboards ready to be polished up and walls ready for your own décor. The country style kitchen / dining overlooks the massive backyard with full length patio and side access to lock up garage/workshop to the rear of the block. This is the perfect starter home that you can renovate as you go or extend out and drop a pool in, the