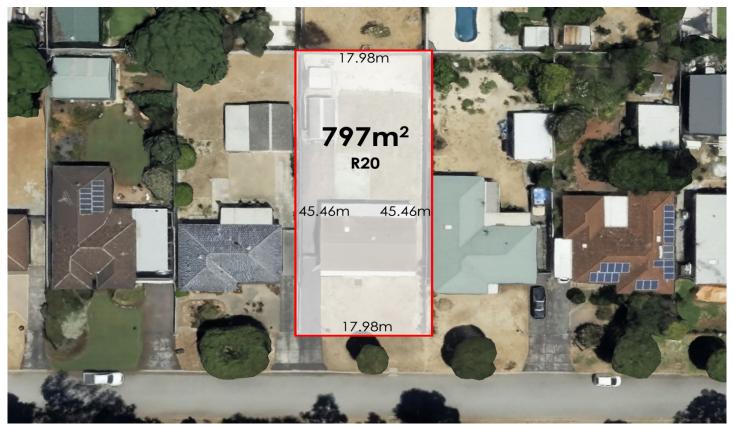

## 378 Robinson Avenue Cloverdale WA

(EOI BY 28/10 - UNLESS SOLD PRIOR)

Renovators, extenders & investors be quick for this well maintained "Circa 1969" one owner home set on rectangular 797sqm block. Located directly opposite Gerry Archer Athletic Track & Belmont Oval with Kewdale Primary School only a couple of quiet streets away for the kids. Solid double brick & tile three bed construction with a functional living layout, semi-renovated bathroom plus virgin jarrah floorboards ready to be polished up and walls ready for your own décor. The country style kitchen / dining overlooks the massive backyard with full length patio and side access to lock up garage/workshop to the rear of the block. This is the perfect starter home that you can renovate as you go or extend out and drop a pool in, the

## 3 📭 1 🔓 6 🗬

Type : House

Price : EOI BY 28/10 Land Size : 797 sqm

View: https://www.lauriekelly.com.au/sale/wa/sout

hern-suburbs/cloverdale/residential/house/8

154279

Devon Kelly 08 9277 4200