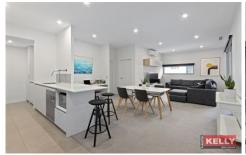

## 61/9 Hawksburn Road Rivervale WA

Fantastically positioned, private corner side within the building and secure retreat from which to observe your corner of the world. This 2 bedroom apartment offers an exceptional blend of contemporary finishes, large internal living area and spacious 24sqm outdoor balcony space. Featuring access to resort-style amenities, such as equipped gym, large swimming pool, BBQ - Outdoor dining area, entertainment Saloon- Meeting room and large two levels set up lobby. This apartment defines functionality, comfort and a perfect sophisticated lifestyle.