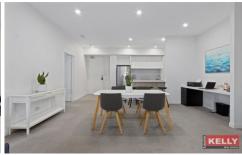

## 61/9 Hawksburn Road Rivervale WA

Fantastically positioned, private corner side within the building and secure retreat from which to observe your corner of the world. This 2 bedroom apartment offers an exceptional blend of contemporary finishes, large internal living area and spacious 24sqm outdoor balcony space. Featuring access to resort-style amenities, such as equipped gym, large swimming pool, BBQ - Outdoor dining area, entertainment Saloon- Meeting room and large two levels set up lobby. This apartment defines functionality, comfort and a perfect sophisticated lifestyle.