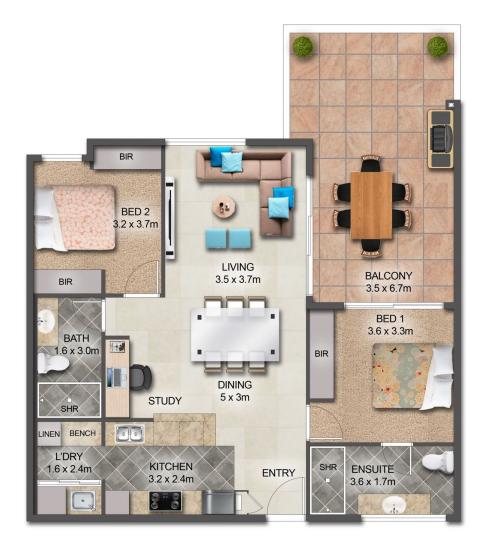

(NOT IN ACTUAL POSITION)

FLOOR PLAN

This floor plan including furniture, fixture measurements and dimensions are approximate and for illustrative purposes only. BoxBrownie.com gives no guarantee, warranty or representation as to the accuracy and layout. All enquiries must be directed to the agent, vendor or party representing this floor plan.

## 61/9 HAWKSBURN RD. RIVERVALE