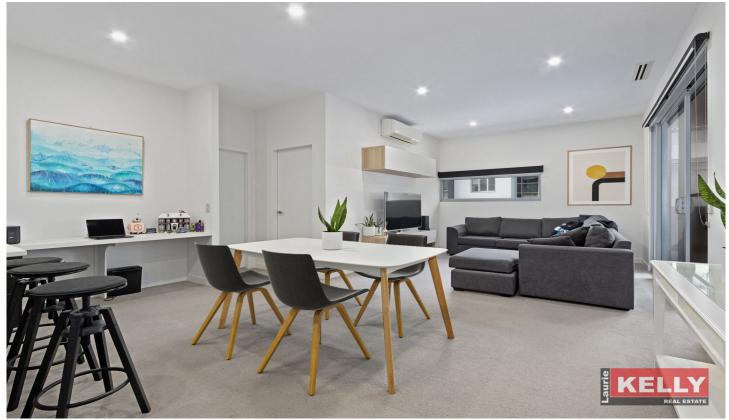

## 61/9 Hawksburn Road Rivervale WA

Fantastically positioned, private corner side within the building and secure retreat from which to observe your corner of the world. This 2 bedroom apartment offers an exceptional blend of contemporary finishes, large internal living area and spacious 24sqm outdoor balcony space. Featuring access to resort-style amenities, such as equipped gym, large swimming pool, BBQ - Outdoor dining area, entertainment Saloon- Meeting room and large two levels set up lobby. This apartment defines functionality, comfort and a perfect sophisticated lifestyle.