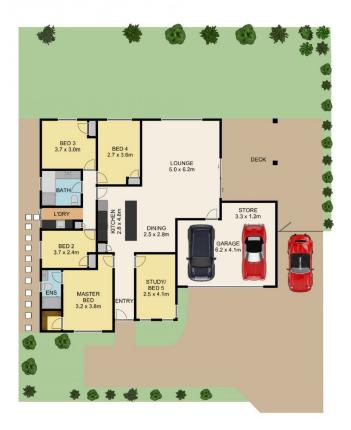

## 91A Williamson Avenue Belmont WA

Situated in quiet Belmont cul-de-sac location is this modern 2018-built family size residence on established 514sqm block. Currently leased to excellent FIFO tenant at \$650pw until 24 July 2025, enjoy the strong rent return in interim until move in date arrives! The floorplan facilitates an idyllic family lifestyle with day to day living in mind as well as home entertaining with generous open-plan living / dining surrounding centralised galley-style kitchen all of which overlooks manicured back yard and attractive timber decked alfresco. An ideal family lifestyle awaits, prep dinner with healthy produce from the raised vegetable patch whilst keeping an eye on the kids as they play in spacious secure back yard. Block configuration and convenient paved frontage provides ample parking for cars, campers and boats. With building costs through the roof

## 91A Williamson Avenue, Belmont

This floor plan is not to scale. Dimensions are approximate and therefore should only be used for illustrative purposes.

514 m<sup>2</sup>

5 Bed 2 Bath

3 Car