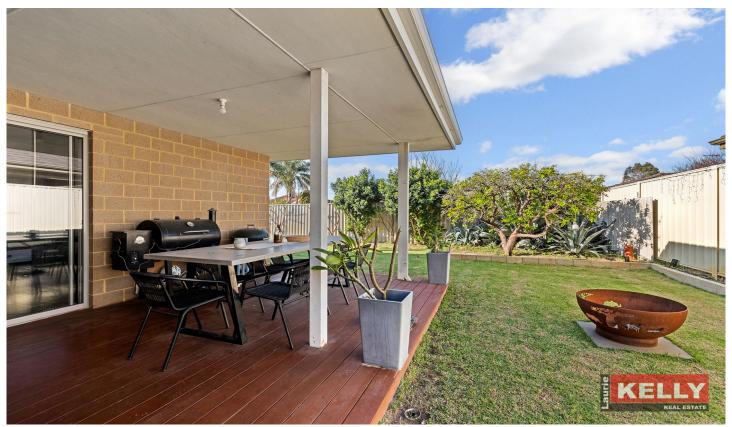

## 91A Williamson Avenue Belmont WA

Situated in quiet Belmont cul-de-sac location is this modern 2018-built family size residence on established 514sqm block. Currently leased to excellent FIFO tenant at \$650pw until 24 July 2025, enjoy the strong rent return in interim until move in date arrives! The floorplan facilitates an idyllic family lifestyle with day to day living in mind as well as home entertaining with generous open-plan living / dining surrounding centralised galley-style kitchen all of which overlooks manicured back yard and attractive timber decked alfresco. An ideal family lifestyle awaits, prep dinner with healthy produce from the raised vegetable patch whilst keeping an eye on the kids as they play in spacious secure back yard. Block configuration and convenient paved frontage provides ample parking for cars, campers and boats. With building costs through the roof