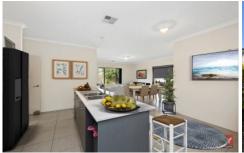

## 91A Williamson Avenue Belmont WA

Situated in quiet Belmont cul-de-sac location is this modern 2018-built family size residence on established 514sqm block. Currently leased to excellent FIFO tenant at \$650pw until 24 July 2025, enjoy the strong rent return in interim until move in date arrives! The floorplan facilitates an idyllic family lifestyle with day to day living in mind as well as home entertaining with generous open-plan living / dining surrounding centralised galley-style kitchen all of which overlooks manicured back yard and attractive timber decked alfresco. An ideal family lifestyle awaits, prep dinner with healthy produce from the raised vegetable patch whilst keeping an eye on the kids as they play in spacious secure back yard. Block configuration and convenient paved frontage provides ample parking for cars, campers and boats. With building costs through the roof