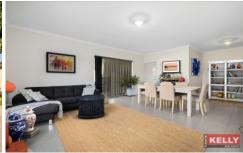

## 91A Williamson Avenue Belmont WA

Situated in quiet Belmont cul-de-sac location is this modern 2018-built family size residence on established 514sqm block. Currently leased to excellent FIFO tenant at \$650pw until 24 July 2025, enjoy the strong rent return in interim until move in date arrives! The floorplan facilitates an idyllic family lifestyle with day to day living in mind as well as home entertaining with generous open-plan living / dining surrounding centralised galley-style kitchen all of which overlooks manicured back yard and attractive timber decked alfresco. An ideal family lifestyle awaits, prep dinner with healthy produce from the raised vegetable patch whilst keeping an eye on the kids as they play in spacious secure back yard. Block configuration and convenient paved frontage provides ample parking for cars, campers and boats. With building costs through the roof