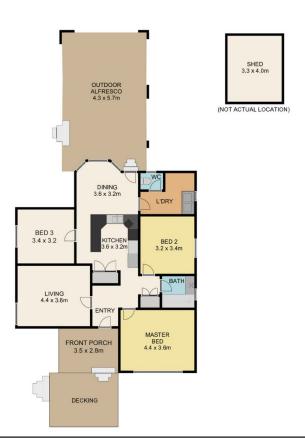

## 44 Acton Avenue, Rivervale

This floor plan is not to scale. Dimensions are approximate and therefore should only be used for illustrative purposes.

213 m²

3 Bed

1 Bath

2 Car