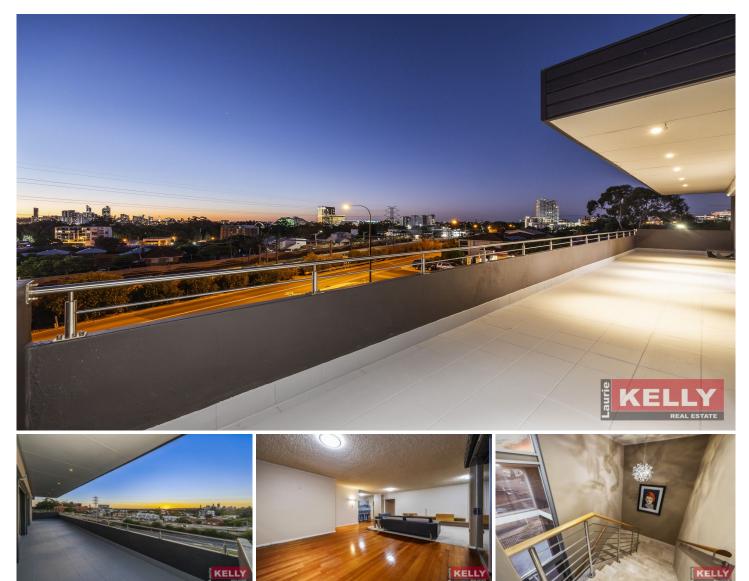

## 4/42 Rutland Avenue Lathlain WA

This 3 bedroom 1 bathroom 211sqm positioned home atop it's sprawling front lawn capitalises on its elevated positioning with huge balcony facilitating panoramic million dollar views to Optus Stadium, Perth CBD and Swan River.