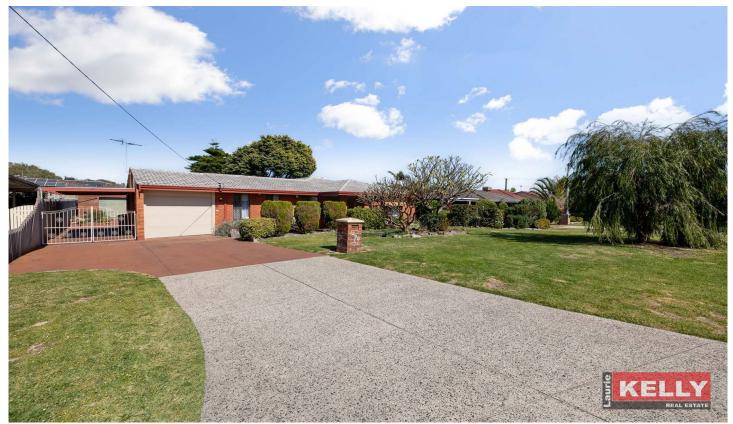

## 290 Daly Street Belmont WA

(EOI BY 30/9 - UNLESS SOLD PRIOR)

Original one owner double brick/tile 5bed 2bath residence set on fully established bore/retic 720sqm green title block with generous 20mt street frontage. Situated in a prime sought after location close to shopping, transport, schools and parklands the perfect place for a growing family or blue-chip investment. Boasting three living zones with spacious kitchen, massive alfresco patio and parking for 6 or more vehicles plus lock up garage/workshop. If you are looking to add value to a property with good bones in ripper location, then this is the one for you but act swiftly as it will not last long.