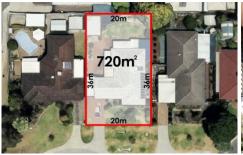

## 290 Daly Street Belmont WA

(EOI BY 30/9 - UNLESS SOLD PRIOR)

Original one owner double brick/tile 5bed 2bath residence set on fully established bore/retic 720sqm green title block with generous 20mt street frontage. Situated in a prime sought after location close to shopping, transport, schools and parklands the perfect place for a growing family or blue-chip investment. Boasting three living zones with spacious kitchen, massive alfresco patio and parking for 6 or more vehicles plus lock up garage/workshop. If you are looking to add value to a property with good bones in ripper location, then this is the one for you but act swiftly as it will not last long.

## 290 Daly Street, Belmont

This floor plan is not to scale. Dimensions are approximate and therefore should only be used for illustrative purposes.

720 m<sup>2</sup> 5 Bed

2 Bath 4 Car