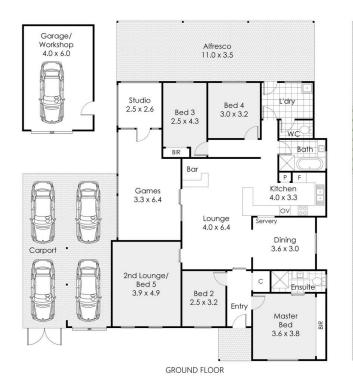

## 290 Daly Street Belmont WA

(EOI BY 30/9 - UNLESS SOLD PRIOR)

Original one owner double brick/tile 5bed 2bath residence set on fully established bore/retic 720sqm green title block with generous 20mt street frontage. Situated in a prime sought after location close to shopping, transport, schools and parklands the perfect place for a growing family or blue-chip investment. Boasting three living zones with spacious kitchen, massive alfresco patio and parking for 6 or more vehicles plus lock up garage/workshop. If you are looking to add value to a property with good bones in ripper location, then this is the one for you but act swiftly as it will not last long.

## 290 Daly Street, Belmont

This floor plan is not to scale. Dimensions are approximate and therefore should only be used for illustrative purposes.

720 m<sup>2</sup> 5 Bed

2 Bath 4 Car