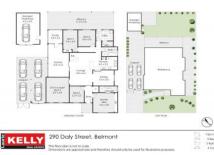

## 290 Daly Street, Belmont

This floor plan is not to scale. Dimensions are approximate and therefore should only be used for illustrative purposes.

720 m<sup>2</sup> 5 Bed

2 Bath 4 Car