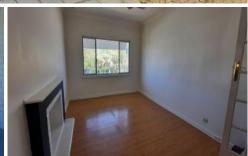

## Key Features:

- Large main bedroom with floor to ceiling built in robes.
- Two minor bedrooms with brand new carpets.
- Modern bathroom with newly installed vanity.
- Enclosed lounge room with additional second living AND study nook.
- Large front and rear yards providing ample space for outdoor activities, gardening or unwinding in the sun.
- Conveniently located just down the road from Belgravia