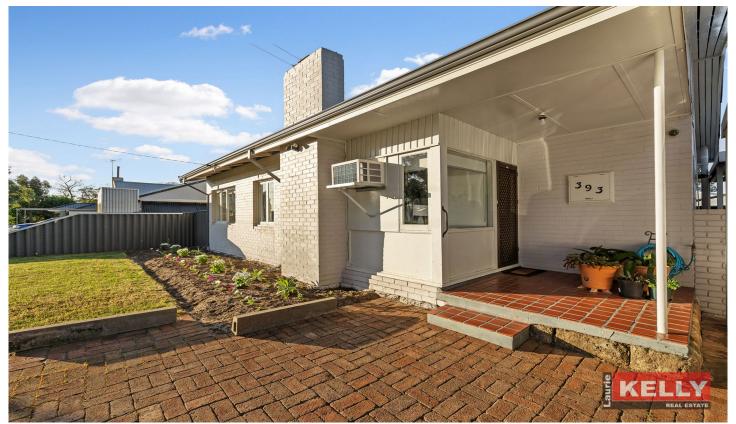

## (EOI BY 30/9 UNLESS SOLD PRIOR TO)

Located directly across from small park perched in the centre of tree lined street, sprawling manicured front lawn and circa 1960s exterior, the idyllic setting for young family with room to grow. Internally the home has been thoughtfully renovated incorporating modern elements with restoration to retain original period features and character. Set on 721sqm block with full side access driveway extending from front verge through tandem carport to massive backyard free-standing workshop and second shed. Ample parking for caravan, boat, multiple cars makes this any man's dream home. Stepping down from huge elevated reclaimed timber alfresco with outdoor kitchen sink into large backyard consisting of grassed lawn, gardens, sheds, rear poured concrete driveway and spare