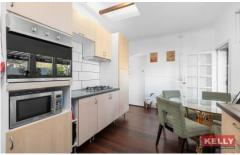

## (EOI BY 30/9 UNLESS SOLD PRIOR TO)

Located directly across from small park perched in the centre of tree lined street, sprawling manicured front lawn and circa 1960s exterior, the idyllic setting for young family with room to grow. Internally the home has been thoughtfully renovated incorporating modern elements with restoration to retain original period features and character. Set on 721sqm block with full side access driveway extending from front verge through tandem carport to massive backyard free-standing workshop and second shed. Ample parking for caravan, boat, multiple cars makes this any man's dream home. Stepping down from huge elevated reclaimed timber alfresco with outdoor kitchen sink into large backyard consisting of grassed lawn, gardens, sheds, rear poured concrete driveway and spare