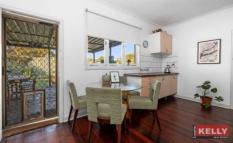

## (EOI BY 30/9 UNLESS SOLD PRIOR TO)

Located directly across from small park perched in the centre of tree lined street, sprawling manicured front lawn and circa 1960s exterior, the idyllic setting for young family with room to grow. Internally the home has been thoughtfully renovated incorporating modern elements with restoration to retain original period features and character. Set on 721sqm block with full side access driveway extending from front verge through tandem carport to massive backyard free-standing workshop and second shed. Ample parking for caravan, boat, multiple cars makes this any man's dream home. Stepping down from huge elevated reclaimed timber alfresco with outdoor kitchen sink into large backyard consisting of grassed lawn, gardens, sheds, rear poured concrete driveway and spare