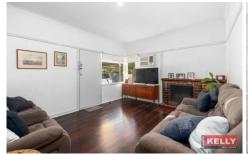

## (EOI BY 30/9 UNLESS SOLD PRIOR TO)

Located directly across from small park perched in the centre of tree lined street, sprawling manicured front lawn and circa 1960s exterior, the idyllic setting for young family with room to grow. Internally the home has been thoughtfully renovated incorporating modern elements with restoration to retain original period features and character. Set on 721sqm block with full side access driveway extending from front verge through tandem carport to massive backyard free-standing workshop and second shed. Ample parking for caravan, boat, multiple cars makes this any man's dream home. Stepping down from huge elevated reclaimed timber alfresco with outdoor kitchen sink into large backyard consisting of grassed lawn, gardens, sheds, rear poured concrete driveway and spare