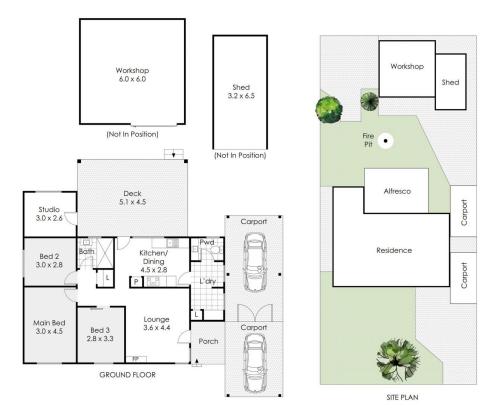

## 393 Hardey Road Cloverdale WA

## (EOI BY 30/9 UNLESS SOLD PRIOR TO)

Located directly across from small park perched in the centre of tree lined street, sprawling manicured front lawn and circa 1960s exterior, the idyllic setting for young family with room to grow. Internally the home has been thoughtfully renovated incorporating modern elements with restoration to retain original period features and character. Set on 721sqm block with full side access driveway extending from front verge through tandem carport to massive backyard free-standing workshop and second shed. Ample parking for caravan, boat, multiple cars makes this any man's dream home. Stepping down from huge elevated reclaimed timber alfresco with outdoor kitchen sink into large backyard consisting of grassed lawn, gardens, sheds, rear poured concrete driveway and spare

## 393 Hardey Road, Cloverdale

This floor plan is not to scale. Dimensions are approximate and therefore should only be used for illustrative purposes.

721 m<sup>2</sup> 4 Bed

1 Bath

2 Car