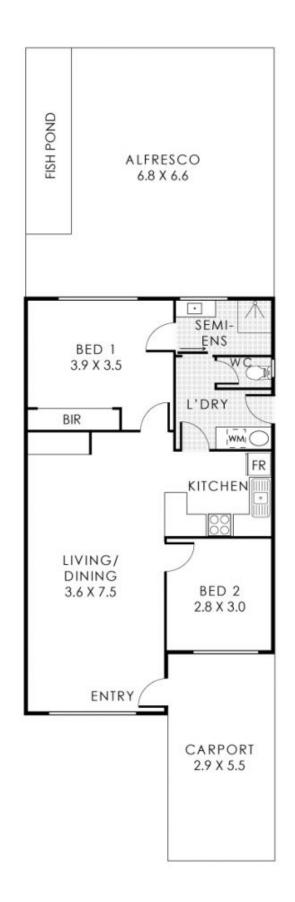

Comprising two x 2-bedroom x 1-bathroom duplexes with a combined rent potential of up to \$1,200.00 per week.

#### Accommodation features:

- ? Lounge/dining area air-conditioned
- ? Master bedroom with ceiling fan
- ? Main bathroom
- ? Separate laundry
- ? Large, paved patio area

For full version visit the website

## 5A Markham Place, Bentley

Residence 74m<sup>2</sup> Carport 16m<sup>2</sup> Alfresco 45

Total Area 135m²