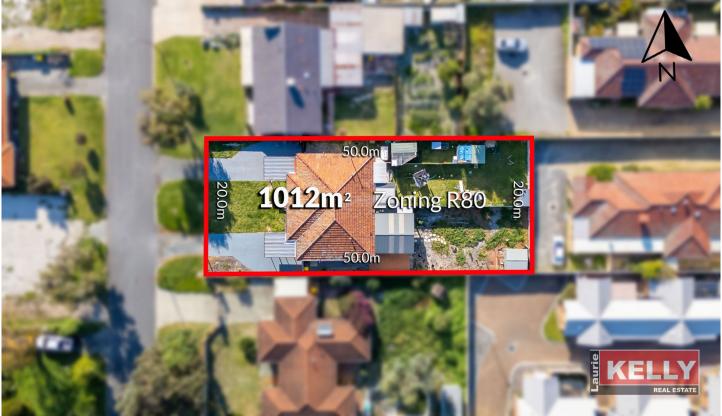

### 5 Markham Place Bentley WA

To be sold as one and set in whisper quiet cul-de-sac this goliath of a development site holds a duplex pair (strata titled) on a 1012sqm zoned R80 only a hop step and jump away from Bentley Plaza Shopping Centre and Access onto Leach Highway.

## 4 🕒 2 📛 2 🖨

Type : House Price : \$1 million + Land Size : 1012 sqm

View : https://www.lauriekelly.com.au/sale/wa/sout

hern-suburbs/bentley/residential/house/812

777

Kim Findlay 08 9277 4200

MARKHAM PLACE