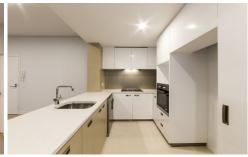

## **GROOVY ACE APARTMENTS THE SPRINGS**

Directly overlooking fabulous decked below ground pool and covered BBQ area this brand new never been lived in apartment is tremendous value. With high ceilings, smart design and heaps of natural light it has a feel of space and style. Chefs kitchen boasts Bosch appliances including dishwasher, induction cook top, soft close draws, ample storage, overhead cupboards, pantry and sleek stone bench tops. Bathroom has mirrored storage cabinetry, stone ledge and hidden laundry area complete with clothes dryer. The generous