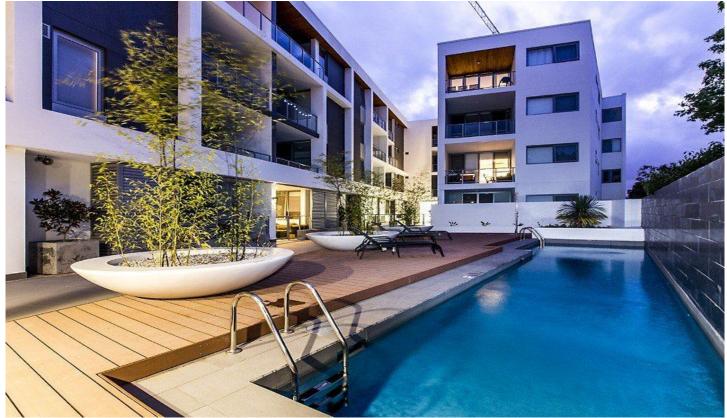

## **GROOVY ACE APARTMENTS THE SPRINGS**

Directly overlooking fabulous decked below ground pool and covered BBQ area this brand new never been lived in apartment is tremendous value. With high ceilings, smart design and heaps of natural light it has a feel of space and style. Chefs kitchen boasts Bosch appliances including dishwasher, induction cook top, soft close draws, ample storage, overhead cupboards, pantry and sleek stone bench tops. Bathroom has mirrored storage cabinetry, stone ledge and hidden laundry area complete with clothes dryer. The generous

open plan living features floor to ceiling sliding doors that open to a good size all weather balcony. Short stroll to the

1 🚐 1 🚍 1 🗬

Type : Apartment Building Size : 9 sqm

**View**: https://www.lauriekelly.com.au/sale/wa/e astern-suburbs/rivervale/residential/apar