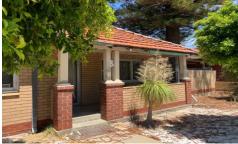

## **RENOVATE - DETONATE - DEVELOP**

Rare as the proverbial hen's teeth is this 1950's Brick and Tile original character home that has seen better days but sits on a colossal corner block totalling 682sqm zoned R30. Conveniently it straddles 2 green titled lots on the one title.

Improvements consist of:

- ? 4-bedroom x 1-bathroom
- ? Formal lounge
- ? Separate dining room
- ? Galley kitchen
- ? 2 car freestanding lock-up garage
- ? Below ground concrete pool (empty and not operating) ? DECEASED ESTATE TO BE SOLD IN "AS IS"