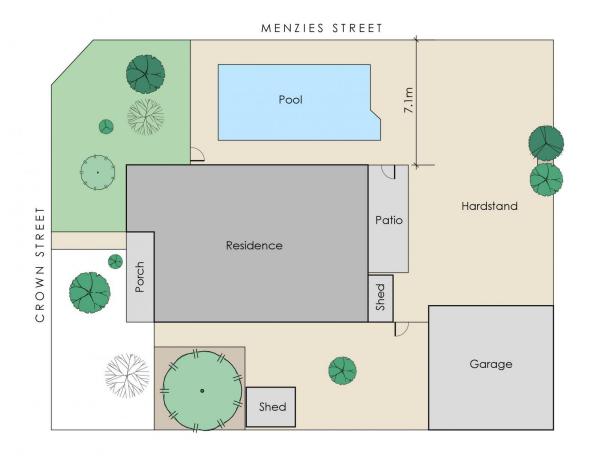

## **RENOVATE - DETONATE - DEVELOP**

Rare as the proverbial hen's teeth is this 1950's Brick and Tile original character home that has seen better days but sits on a colossal corner block totalling 682sqm zoned R30. Conveniently it straddles 2 green titled lots on the one title.

Improvements consist of:

- ? 4-bedroom x 1-bathroom
- ? Formal lounge
- ? Separate dining room
- ? Galley kitchen
- ? 2 car freestanding lock-up garage
- ? Below ground concrete pool (empty and not operating) ? DECEASED ESTATE TO BE SOLD IN "AS IS"