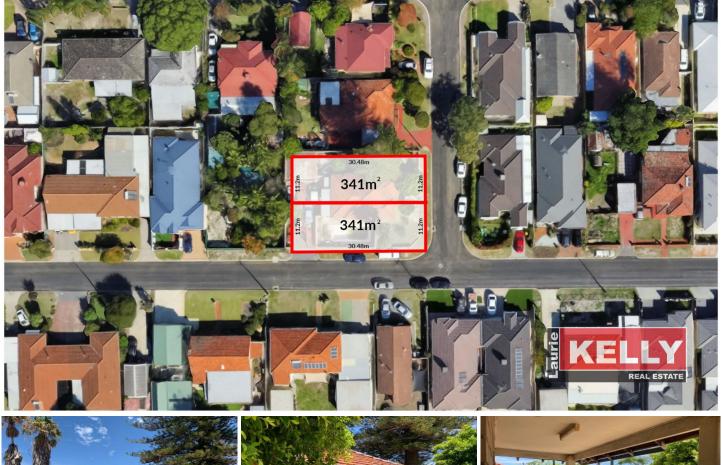

## **RENOVATE - DETONATE - DEVELOP**

Rare as the proverbial hen's teeth is this 1950's Brick and Tile original character home that has seen better days but sits on a colossal corner block totalling 682sqm zoned R30. Conveniently it straddles 2 green titled lots on the one title.

Improvements consist of:

- ? 4-bedroom x 1-bathroom
- ? Formal lounge
- ? Separate dining room
- ? Galley kitchen
- ? 2 car freestanding lock-up garage
- ? Below ground concrete pool (empty and not operating) ? DECEASED ESTATE TO BE SOLD IN "AS IS"