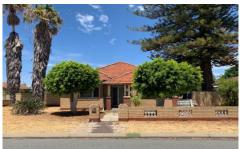

## **RENOVATE - DETONATE - DEVELOP**

Rare as the proverbial hen's teeth is this 1950's Brick and Tile original character home that has seen better days but sits on a colossal corner block totalling 682sqm zoned R30. Conveniently it straddles 2 green titled lots on the one title.

Improvements consist of:

- ? 4-bedroom x 1-bathroom
- ? Formal lounge
- ? Separate dining room
- ? Galley kitchen
- ? 2 car freestanding lock-up garage
- ? Below ground concrete pool (empty and not operating) ? DECEASED ESTATE TO BE SOLD IN "AS IS"