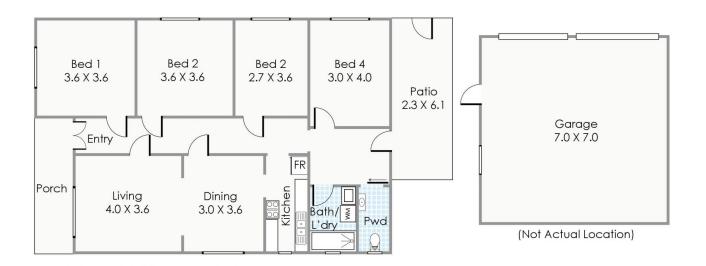

Improvements consist of:

- ? 4-bedroom x 1-bathroom
- ? Formal lounge
- ? Separate dining room
- ? Galley kitchen
- ? 2 car freestanding lock-up garage
- ? Below ground concrete pool (empty and not operating) ? DECEASED ESTATE TO BE SOLD IN "AS IS"

## Approximate Areas

110m<sup>2</sup> Residence: Garage: 49m² Porch: 8<sub>m²</sub>

Patio:

14m²
This floorplan is for illustration purposes only to show the layout of the property. Whilst every effort has been made to ensure the accuracy of this floor plan, all measurements, and any other information shown are an approximate interpretation only. Measurements and total areas do not include or account for wall thickness or roof area under eaves. Cith Creative will not be held labole or responsible for any error, omission, misrepresentation or use of any information shown on the final floor plan.