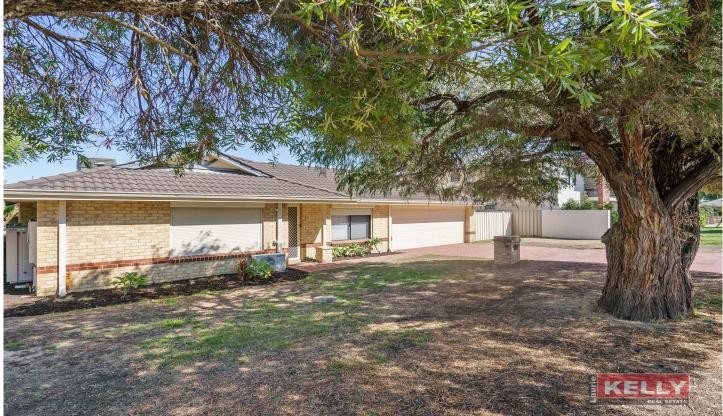

## 1/6 Whiteside Street Cloverdale WA

More Than Meets The Eye...

The formula for real estate success exists right here with this 2002 built "family" sized Brick and Tile 3-bedroom (BIR's) x 2-bathroom front villa on above average sized block - 422sqm block with 22m frontage.

- ? Above average sized floorplan (122sqm) with 2 separate living rooms
- ? Formal lounge room or study zone
- ? Large open plan living/dining/kitchen area
- ? Central kitchen with loads of bench space, overhead cupboards, stainless steel appliances including f/f oven, dishwasher and gas hotplate.
- ? Large outdoor alfresco area with gabled patio totalling

For full version visit the website

3 🕮 2 📛 3 🖨

Type : Unit Building Size : 166 sqm Land Size : 422 sqm

View : https://www.lauriekelly.com.au/sale/wa/s

outhern-suburbs/cloverdale/residential/u nit/8123584

Kim Findlay 08 9277 4200