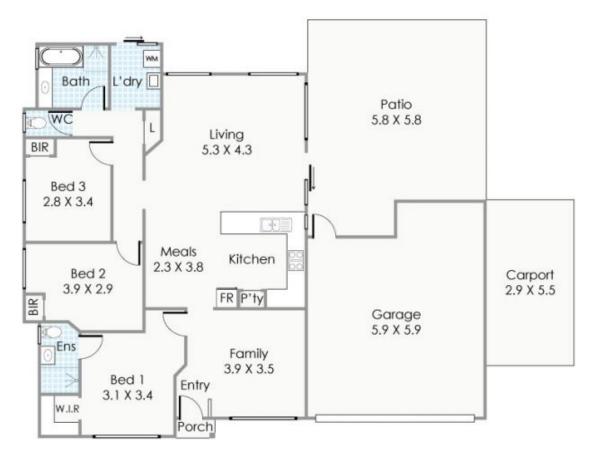

- ? Above average sized floorplan (122sqm) with 2 separate living rooms
- ? Formal lounge room or study zone
- ? Large open plan living/dining/kitchen area
- ? Central kitchen with loads of bench space, overhead cupboards, stainless steel appliances including f/f oven, dishwasher and gas hotplate.
- ? Large outdoor alfresco area with gabled patio totalling

Approximate Areas

WHITESIDE STREET Total Strata Lot: 422m2

Residence: 122m² 38m<sup>2</sup> Garage: Porch: 1m<sup>2</sup> Patio: 37m<sup>2</sup>-

Total Area:

Carport:

This floorplan is for illustration purposes andy to show the layout of the property. Whilst every effort has been made to ensure the accuracy of this floor pion, all measurements, and any other internation shown are an approximate integratation only. Measurements and fortal areas do not include or account for wall thickness or not areas under access. Diffe Creative with not be held labely or responsible for any error, omission, misrepresentation or use of any information shown on the final floor pion. Not to be used to any other purpose.