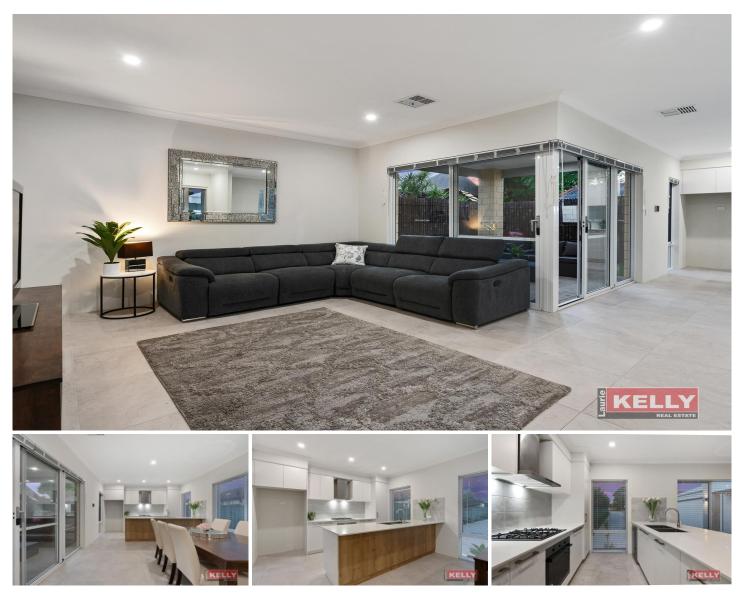

9A Mcglinn Way Cloverdale WA

Who wants to build, NOT ME, NO WAY!! Well, here you get the new house but no hassle as it is all done and ready to move into. A big, beautiful, bold and like new rear 4-bedroom x 2-bathroom home.

Property features include:

? Built in 2020 by Aveling the home builder with double brick and Colourbond construction

? Large light filled free flowing living and dining room with high ceilings that wraps around a cosy courtyard

? Stunning kitchen with stone benchtops, freestanding breakfast bar, an abundance of cupboards (soft close functions) stainless steel appliances including dishwasher and deep double sink. There's even a built in pull out bin