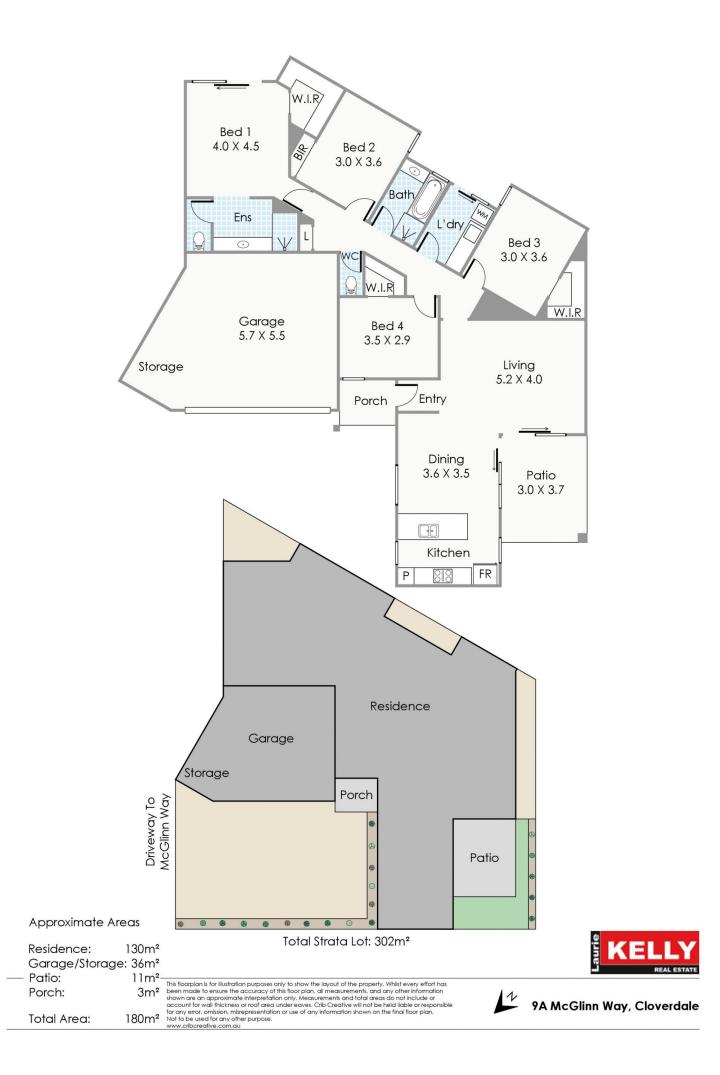

## For full version visit the website

| Гу∣ | pe |             | : House |  |
|-----|----|-------------|---------|--|
|     | -  | <b>•</b> •• |         |  |

- Land Size : 302 sqm View : https://ww
  - : https://www.lauriekelly.com.au/sale/wa/sout hern-suburbs/cloverdale/residential/house/8 123583