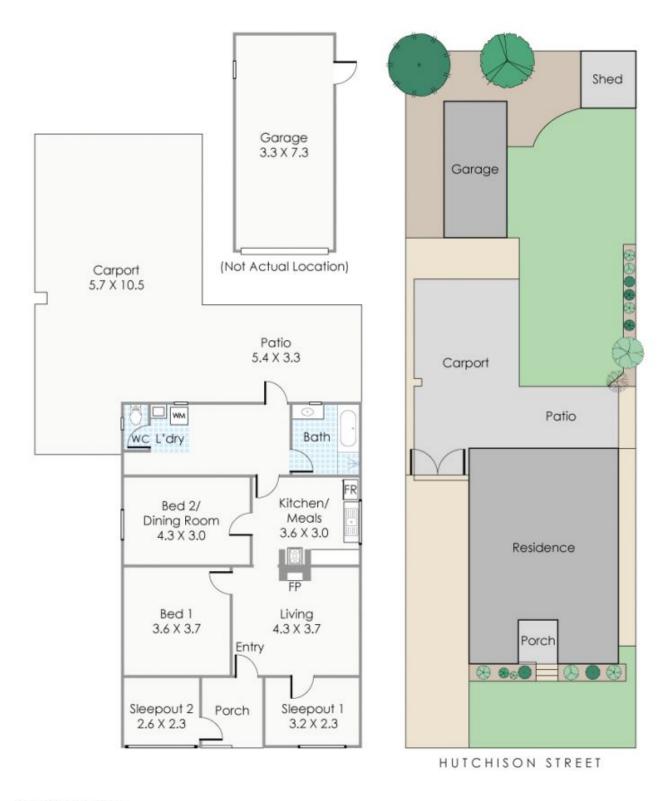

## Approximate Areas

| Residence:<br>Carport: | 88m²<br>58m²      |                                                                                                                                                                                                                                                                                                              |    | KELLY                          |
|------------------------|-------------------|--------------------------------------------------------------------------------------------------------------------------------------------------------------------------------------------------------------------------------------------------------------------------------------------------------------|----|--------------------------------|
| Garage:                | 24m <sup>2</sup>  |                                                                                                                                                                                                                                                                                                              |    |                                |
| - Patio:               | 18m2              | This Rooptan is for illustration purposes only to show the layout of the property. Whilst every effort has                                                                                                                                                                                                   |    |                                |
| Porch:                 | 5m²               | been made to ensure the accuracy of this floar plan, all measurements, and any ofher influendion<br>shown are an approximate interpretation only. Measurements and total areas do not include or<br>account for wall hickness or soft area under eaves. Oto Créative will not be theil table or responsible. |    | 39 Hutchison Street, Rivervale |
| Total Area:            | 193m <sup>2</sup> | for any error, amission, misrepresentation or use of any information shown on the final floor plan.<br>Nat to be used for any other purpose.<br>www.orbioreative.com.au                                                                                                                                      | 14 |                                |