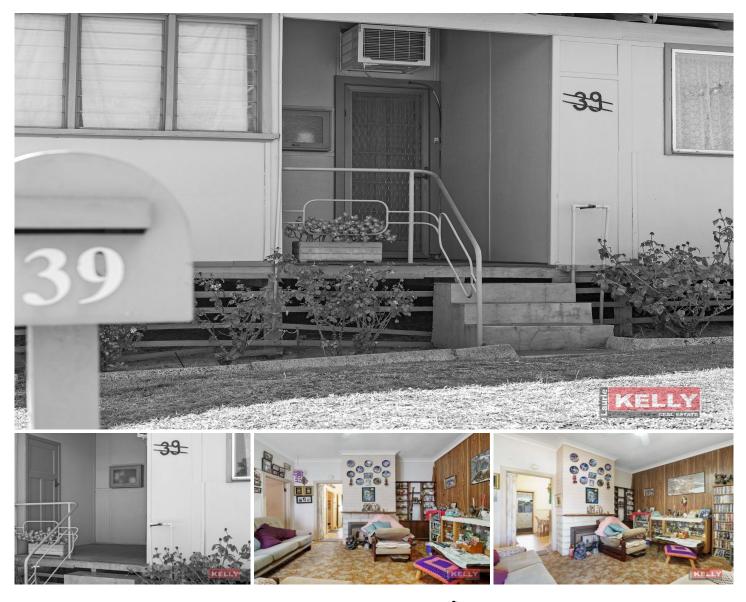

## **39 Hutchison Street Rivervale WA**

\*\*\*CURRENT BID \$360,000\*\*\*

Under instructions from the owner this original character home is offered for sale in "as is" condition for the very first time. Renovate, detonate, develop or extend the choice is yours, but one thing is for certain, we ARE selling 39 Hutchison Street, Rivervale.

One of the areas very first homes it is steeped in history and happy memories but it is now time for its new owners to write the next chapter. In a prominent location within walking distance to Belmont Shopping and Entertainment Precinct and the beautiful council buildings and gardens.