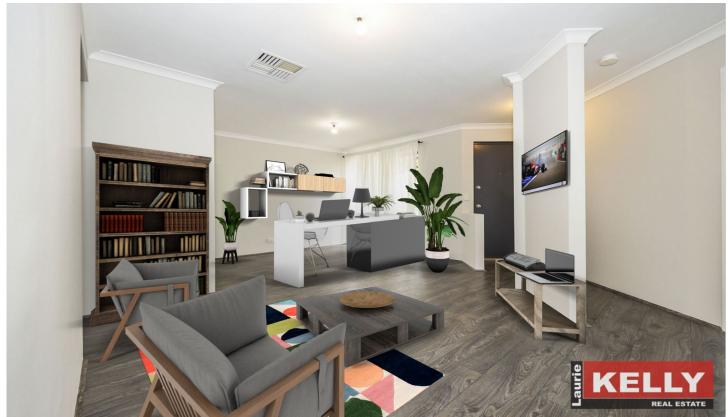

## 320 Epsom Avenue Cloverdale WA

Positioned on convenient corner block is this modern rendered home offering excellent value for investors and owner occupiers alike. Double lockup garage with drive through rollerdoor access to rear, internal shopper's entrance, open plan living with TWO living zones, refurbished with quality plank flooring in rich mocha tones and complimentary colour scheme throughout. High-end galley style kitchen with appliance garage, engineered stone double waterfall breakfast bar accommodating up to 4 bar stools, feature drop light fittings, seamless overhead cabinetry in a sleek gloss finish. Large covered alfresco runs lengthwise down the side of the home perfect for entertaining, security screens to windows and doors.