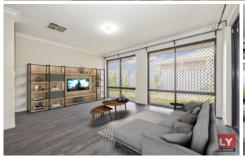

## 320 Epsom Avenue Cloverdale WA

Positioned on convenient corner block is this modern rendered home offering excellent value for investors and owner occupiers alike. Double lockup garage with drive through rollerdoor access to rear, internal shopper's entrance, open plan living with TWO living zones, refurbished with quality plank flooring in rich mocha tones and complimentary colour scheme throughout. High-end galley style kitchen with appliance garage, engineered stone double waterfall breakfast bar accommodating up to 4 bar stools, feature drop light fittings, seamless overhead cabinetry in a sleek gloss finish. Large covered alfresco runs lengthwise down the side of the home perfect for entertaining, security screens to windows and doors.