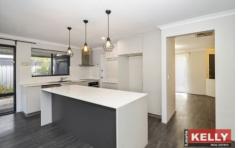

## 320 Epsom Avenue Cloverdale WA

Positioned on convenient corner block is this modern rendered home offering excellent value for investors and owner occupiers alike. Double lockup garage with drive through rollerdoor access to rear, internal shopper's entrance, open plan living with TWO living zones, refurbished with quality plank flooring in rich mocha tones and complimentary colour scheme throughout. High-end galley style kitchen with appliance garage, engineered stone double waterfall breakfast bar accommodating up to 4 bar stools, feature drop light fittings, seamless overhead cabinetry in a sleek gloss finish. Large covered alfresco runs lengthwise down the side of the home perfect for entertaining, security screens to windows and doors.