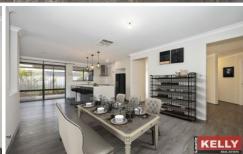

## 320 Epsom Avenue Cloverdale WA

Positioned on convenient corner block is this modern rendered home offering excellent value for investors and owner occupiers alike. Double lockup garage with drive through rollerdoor access to rear, internal shopper's entrance, open plan living with TWO living zones, refurbished with quality plank flooring in rich mocha tones and complimentary colour scheme throughout. High-end galley style kitchen with appliance garage, engineered stone double waterfall breakfast bar accommodating up to 4 bar stools, feature drop light fittings, seamless overhead cabinetry in a sleek gloss finish. Large covered alfresco runs lengthwise down the side of the home perfect for entertaining, security screens to windows and doors.