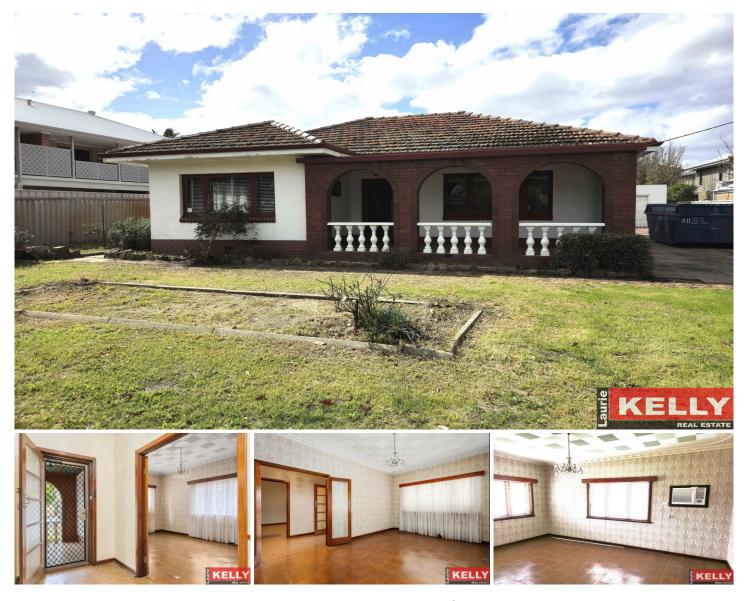

## 395 Belgravia Street Cloverdale WA

## UNDER APPLICATION

Charming 1960's unfurnished home, offering 3 bedrooms, 1 bathroom conveniently located on Belgravia Street with a sweeping front porch.

## Property features:

- Gallery-style entrance with high ceilings that gives the property a sense of space.

- Spacious lounge room with air conditioning and large windows that fill the space with natural light.

- Spacious dining room adjacent the country-style kitchen ensures a great platform to come together for meals.

- Large kitchen area with electric free-standing stove and lots of cupboard space.

- Two well-size bedrooms plus a third located to the rear allows for ample space.

- Rear patio area for entertaining.

View : https://www.lauriekelly.com.au/lease/wa/southern -suburbs/cloverdale/residential/house/8115334

Petra Russell (08) 9277 4200