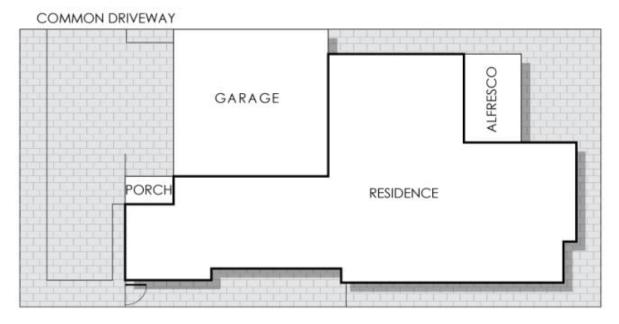

## Price

View

Building Size : 107 sqm Land Size

: 260 sqm

: Buyer Guide \$650,000 +

: https://www.lauriekelly.com.au/sale/wa/e astern-suburbs/belmont/residential/villa/ 8114116

**Kim Findlay** 08 9277 4200

Residence 107m<sup>2</sup> | Alfresco 8m<sup>2</sup> | Garage 33m<sup>2</sup> | Porch 2m<sup>2</sup> Total Area 150m<sup>2</sup>