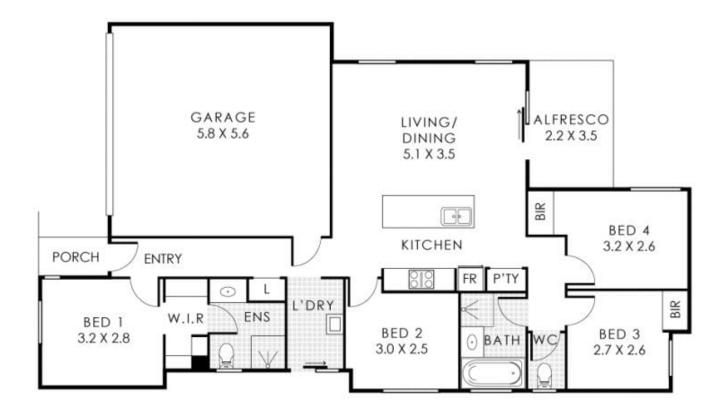

## Price

View

Building Size : 107 sqm Land Size

: 260 sqm

: Buyer Guide \$650,000 +

: https://www.lauriekelly.com.au/sale/wa/e astern-suburbs/belmont/residential/villa/ 8114116

**Kim Findlay** 08 9277 4200

Residence 107m<sup>2</sup> | Alfresco 8m<sup>2</sup> | Garage 33m<sup>2</sup> | Porch 2m<sup>2</sup> Total Area 150m<sup>2</sup>