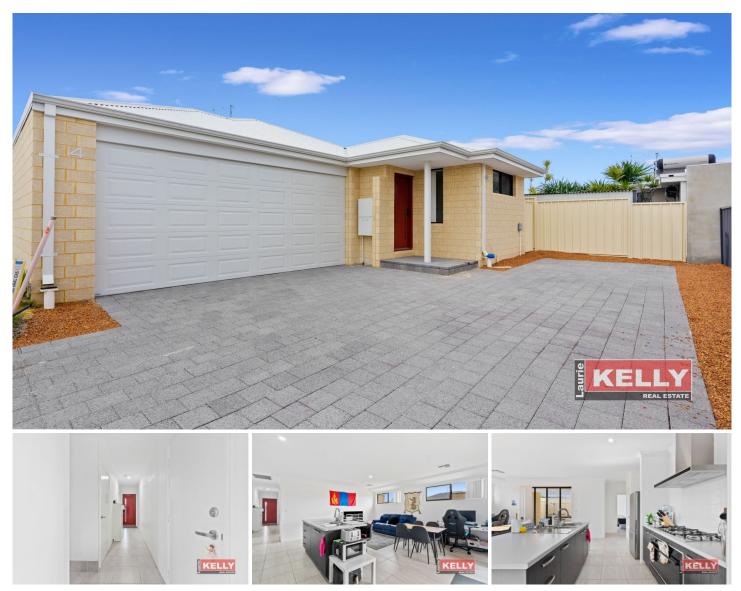

## 4/20 Boulter Place Belmont WA

As rare as the proverbial white unicorn this 1-year-old 4-bedroom x 2-bathroom free standing rear home sits in whisper quiet cul-de-sac walking distance to the Belmont Shopping and Entertainment Precinct. With soaring ceilings, trendy floor tiling throughout and modern black accenting this home has all the hallmarks of something amazing, simply add your finishing touches and your set!

Stand out features include:

? Completed in September 2023 - Double Brick and Colourbond construction.

? Digital door access, via code is a nifty bit of tech that welcomes you at the front door.

? Long entry foyer fully tiled with soaring ceilings.

? Large open plan kitchen/meals/living area with high ceilings and trendy floor tiling.