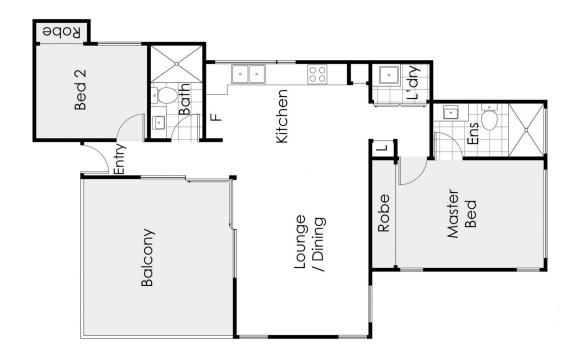

## 6/213 Fisher Street, Cloverdale

This floor plan is not to scale.

REAL ESTATE

Dimensions are approximate and therefore should only be used for illustrative purposes.

71 m<sup>2</sup>

2 Bed 2 Bath

2 Bain 1 Car