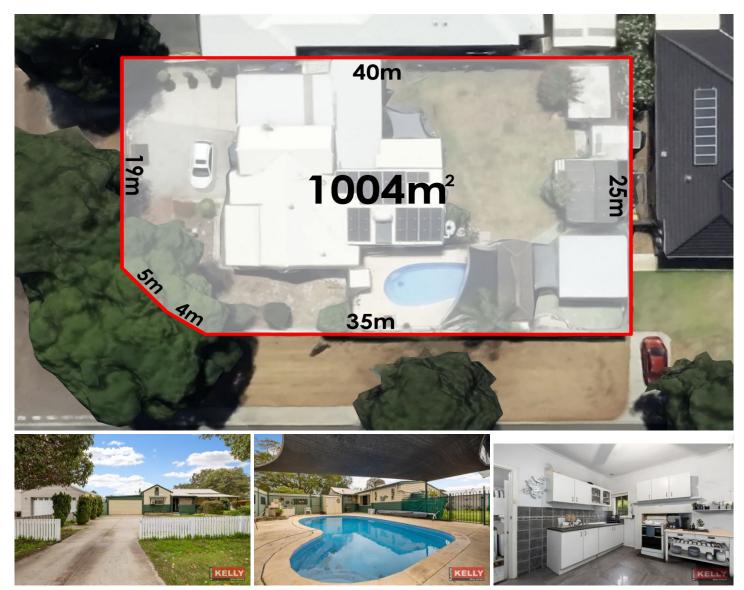

#### 4 Field Avenue Redcliffe WA

Set on huge 1004sqm corner block behind a classic white picket fence this Circa 1950's JWB & Iron character home steps into a new era, having been passed through the same family for 60 years. Lovingly cared for, renovated and extended over the years with five generations enjoying it's offerings. The original front end retains yesteryear charm and integrates with the massive extension, double garage, extensive alfresco and sparkling below-ground pool. The corner block is any man's dream with side drivethrough access to the rear, ample room for boats, vehicles, caravans and for those craving wide open space a massive backyard awaits. 25.12mt frontage to Field Ave plus seperate 40mt frontage to Epsom Avenue offers so many options for owners. Picturesque leafy frontage set among mature oak trees perfect for an old-fashioned tyre swing provide the ultimate for a traditional family lifestyle, but be quick as it may be another 60years until such a home

#### Price Building Size : 132 sqm Land Size

- : FROM \$829,900
- : 1004 sqm