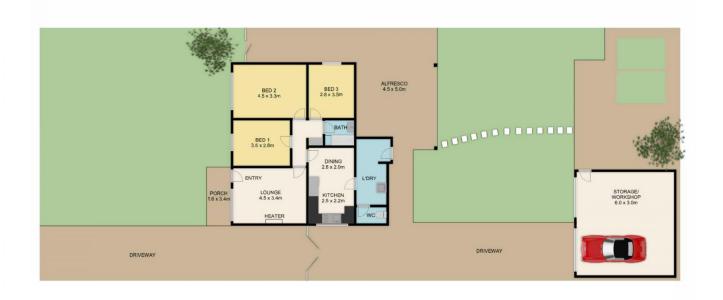

The house boasts a large master bedroom, lounge-living room, two standard bedrooms, single bathroom with toilet

- Price
- View
- : FRANKLIN MARTINEZ UNDER OFFER!
- Land Size : 655 sqm
  - : https://www.lauriekelly.com.au/sale/wa/sout hern-suburbs/cloverdale/residential/house/8 110025

**Franklin Martinez** 08 9277 4200

|                                                                                                                             | (      | Z               |
|-----------------------------------------------------------------------------------------------------------------------------|--------|-----------------|
| KELLY 7 Hassett Street, Cloverdale                                                                                          |        | 656 m²<br>3 Bed |
| This floor plan is not to scale.<br>Dimensions are approximate and therefore should only be used for illustrative purposes. | D<br>C | 1 Bath<br>3 Car |