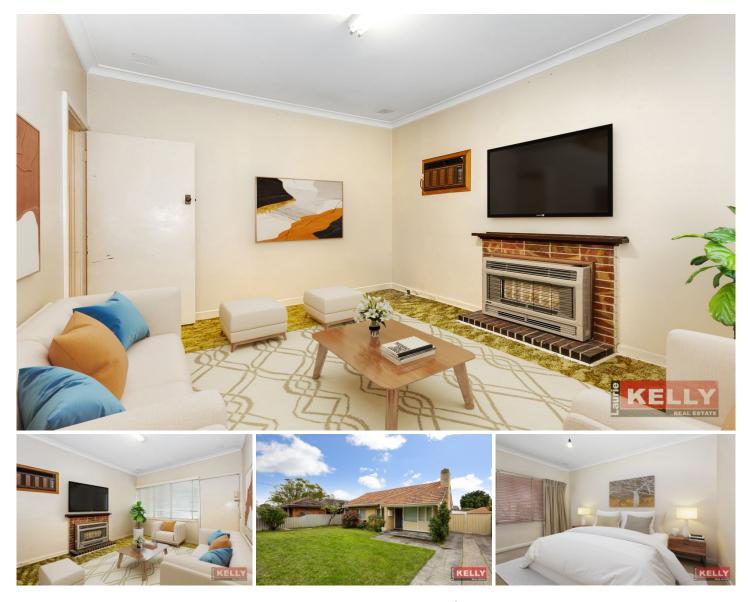

## 7 Hassett Street Cloverdale WA

Perfect opportunity to reimagine and transform this first time offered since 1962 in a prime location 3 bedrooms and 1 bathroom Family home. Opposite Hassett Reserve with excellent proximity to all city of Belmont highlights and only minutes away of Perth CBD, Optus Stadium, Swan river and Airports.

Nestled in a quiet street and surrounded by many local parks, this is a great place to live comfortably. The home sits on 655 sqm rectangular, Green title block and has a perfect layout to extend or reconfigure many areas with a rear existing garage/shed that can be converted to a granny flat or workshop. Set yourself up for a brighter future in a fast-growing family oriented neighbourhood.

The house boasts a large master bedroom, lounge-living room, two standard bedrooms, single bathroom with toilet

- Price
- View
- : FRANKLIN MARTINEZ UNDER OFFER!
- Land Size : 655 sqm
  - : https://www.lauriekelly.com.au/sale/wa/sout hern-suburbs/cloverdale/residential/house/8 110025