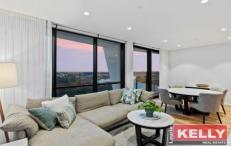

With two bedrooms, two bathrooms and a large living room basking in floor-to-ceiling windows that bathe the interiors in soft natural light, which creates a warm and inviting ambiance. Shadow line ceilings, vivid white walls and blackbutt (plank) flooring perfectly fuse the designer window treatments (includes remote roller blinds) to this