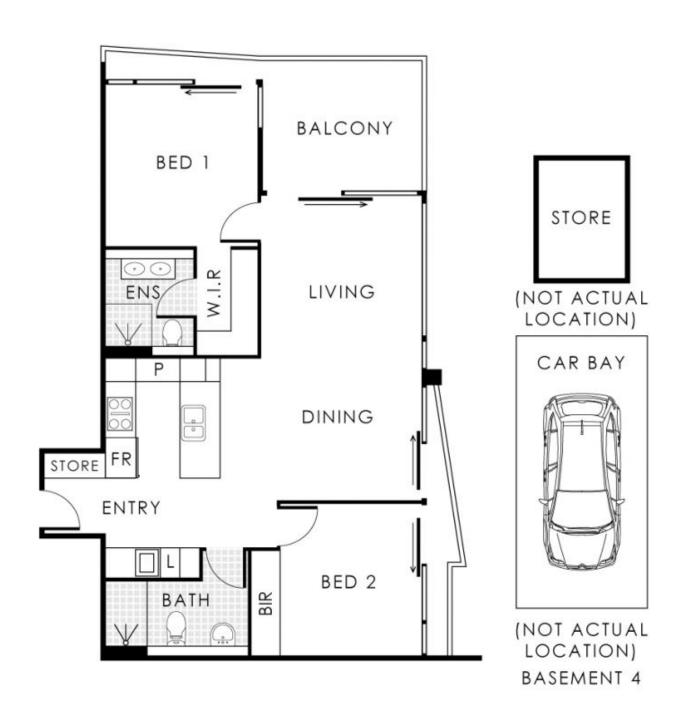

With two bedrooms, two bathrooms and a large living room basking in floor-to-ceiling windows that bathe the interiors in soft natural light, which creates a warm and inviting ambiance. Shadow line ceilings, vivid white walls and blackbutt (plank) flooring perfectly fuse the designer window treatments (includes remote roller blinds) to this

2 🕒 2 🖺 1 🗬

Price : High \$700,000"s

Building Size: 82 sqm View: https://v

: https://www.lauriekelly.com.au/sale/wa/e astern-suburbs/rivervale/residential/apar

tment/8109012

Kim Findlay 08 9277 4200