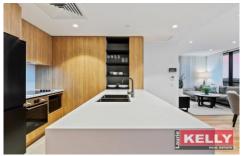

With two bedrooms, two bathrooms and a large living room basking in floor-to-ceiling windows that bathe the interiors in soft natural light, which creates a warm and inviting ambiance. Shadow line ceilings, vivid white walls and blackbutt (plank) flooring perfectly fuse the designer window treatments (includes remote roller blinds) to this