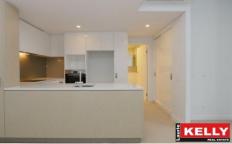

## 36/20 Rowe Avenue Rivervale WA

Directly overlooking resort-style amenities including sparkling pool and sunlounges and cedar lined covered entertaining zone containing outdoor kitchen BBQ / dining is this pristine 1 bed 1 bath apartment totalling 80sqm comprising 52sqm internally, dedicated car bay & storeroom. High ceilings, aspect and clever floorplan attribute the entire apartment with natural light and spaciousness. Open plan living dining features floor to ceiling glass sliders opening to private balcony with sweeping views with heart of the home the sleek Chef's kitchen boasting stone benchtops, Bosch appliances, dishwasher, induction cooktop, soft-close draws, overhead cupboards & pantry. Modern oversized bathroom with feature tiling, large mirrored basin cabinet combo, stone ledge and cleverly concealed laundry complete with clothes dryer.