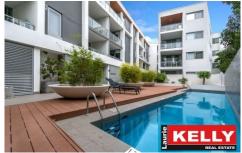

## 36/20 Rowe Avenue Rivervale WA

Directly overlooking resort-style amenities including sparkling pool and sunlounges and cedar lined covered entertaining zone containing outdoor kitchen BBQ / dining is this pristine 1 bed 1 bath apartment totalling 80sqm comprising 52sqm internally, dedicated car bay & storeroom. High ceilings, aspect and clever floorplan attribute the entire apartment with natural light and spaciousness. Open plan living dining features floor to ceiling glass sliders opening to private balcony with sweeping views with heart of the home the sleek Chef's kitchen boasting stone benchtops, Bosch appliances, dishwasher, induction cooktop, soft-close draws, overhead cupboards & pantry. Modern oversized bathroom with feature tiling, large mirrored basin cabinet combo, stone ledge and cleverly concealed laundry complete with clothes dryer.