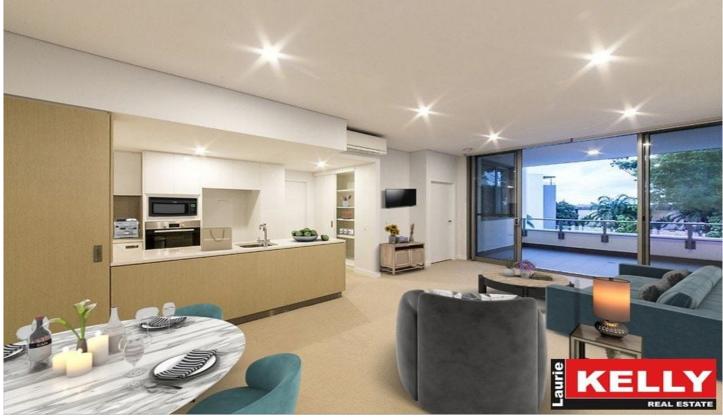

## 36/20 Rowe Avenue Rivervale WA

Directly overlooking resort-style amenities including sparkling pool and sunlounges and cedar lined covered entertaining zone containing outdoor kitchen BBQ / dining is this pristine 1 bed 1 bath apartment totalling 80sqm comprising 52sqm internally, dedicated car bay & storeroom. High ceilings, aspect and clever floorplan attribute the entire apartment with natural light and spaciousness. Open plan living dining features floor to ceiling glass sliders opening to private balcony with sweeping views with heart of the home the sleek Chef's kitchen boasting stone benchtops, Bosch appliances, dishwasher, induction cooktop, soft-close draws, overhead cupboards & pantry. Modern oversized bathroom with feature tiling, large mirrored basin cabinet combo, stone ledge and cleverly concealed laundry complete with clothes dryer.