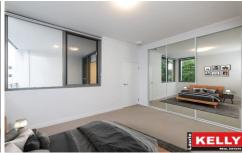

## 36/20 Rowe Avenue Rivervale WA

Directly overlooking resort-style amenities including sparkling pool and sunlounges and cedar lined covered entertaining zone containing outdoor kitchen BBQ / dining is this pristine 1 bed 1 bath apartment totalling 80sqm comprising 52sqm internally, dedicated car bay & storeroom. High ceilings, aspect and clever floorplan attribute the entire apartment with natural light and spaciousness. Open plan living dining features floor to ceiling glass sliders opening to private balcony with sweeping views with heart of the home the sleek Chef's kitchen boasting stone benchtops, Bosch appliances, dishwasher, induction cooktop, soft-close draws, overhead cupboards & pantry. Modern oversized bathroom with feature tiling, large mirrored basin cabinet combo, stone ledge and cleverly concealed laundry complete with clothes dryer.