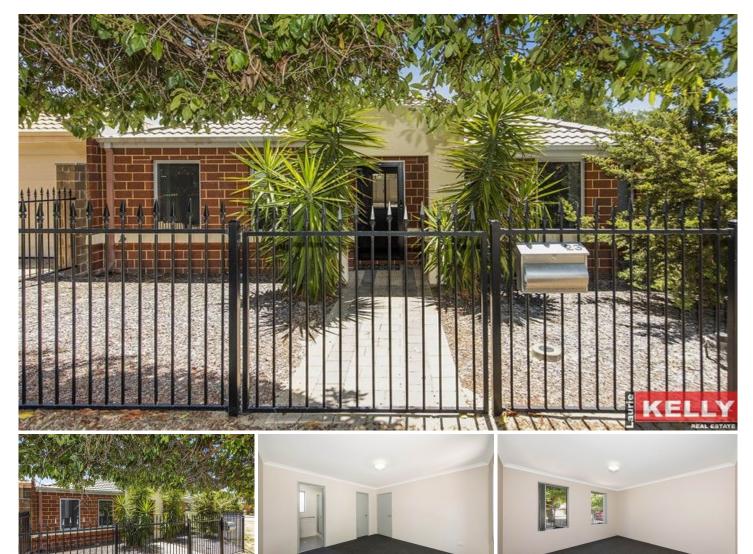

## 23 Patchett Street Cloverdale WA

Fantastically designed, Northerly facing and with a green leafy outlook, the 2012 property is filled with natural light and emphasises streamlined, easy-care living, simply move in and enjoy!

Outdoor entertaining is guaranteed with a generous paved alfresco.

Creature comforts include reverse cycle split air conditioner, security plus much more, all this nestled on a fully fenced street frontage.