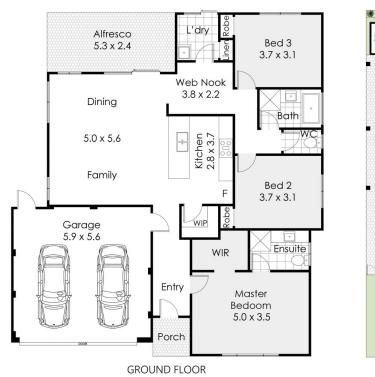

## 53 Stanton Road, Redcliffe

This floor plan is not to scale. Dimensions are approximate and therefore should only be used for illustrative purposes.

454 m²

3 Bed

2 Bath 2 Car