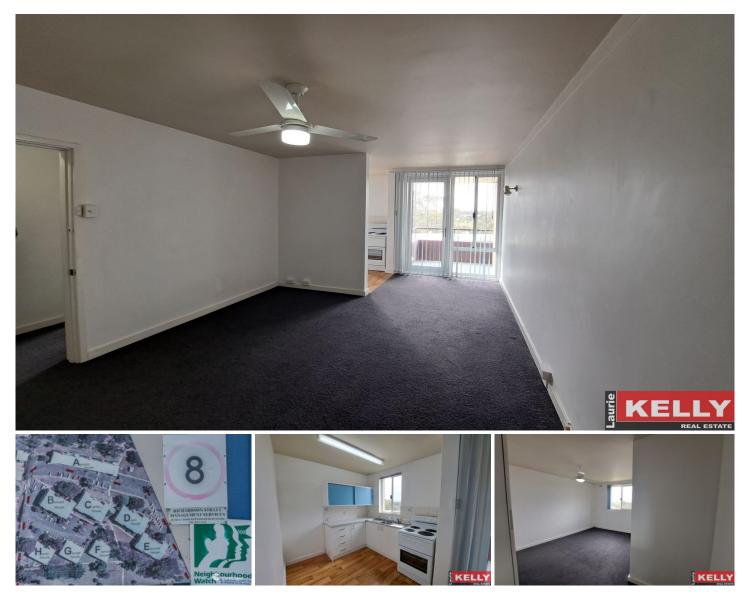

## 14C/66 Great Eastern Highway Rivervale WA

Get in quick to view this conveniently located 1 bedroom unit. You will have easy access to public transport, Burswood, Optus Stadium and the Perth CBD, so you do not want to miss this one!

Features include:

- Security gated complex with heaps of onsite carparking.
- Second floor apartment with a balcony.
- Open plan living with spacious living area.
- Main bedroom with wardrobe and ceiling fan.