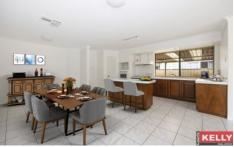

## 205 Keane Street Cloverdale WA

HOME PLUS PROPERTY DEVELOPMENT GOLDMINE (EOI BY 26/8 UNLESS SOLD PRIOR)

Get the best of both worlds with this retain and build opportunity. A recently refurbished double brick & tile 1992 family-size home set on sprawling 1093sqm DUPLEX block with street frontage spanning a whopping 28 metres. Flanked by driveways either side the RHS drive leads to double carport under main roof while LHS drive leads to huge patio or double tandem carport. Abundant LHS access provides stand alone access for a generously sized rear family home at the rear whilst retaining existing front home. This well-appointed three bed home is designed with sunny front loungeroom, large open-plan dining / kitchen zone leading to second living or games room adjoining rear patio and backyard.