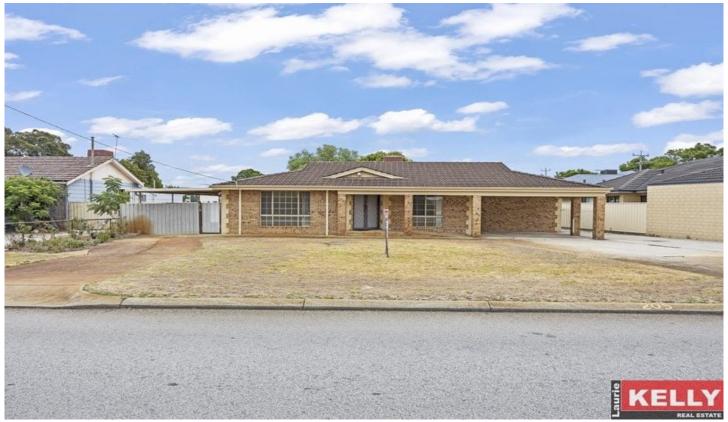

## 205 Keane Street Cloverdale WA

HOME PLUS PROPERTY DEVELOPMENT GOLDMINE (EOI BY 26/8 UNLESS SOLD PRIOR)

Get the best of both worlds with this retain and build opportunity. A recently refurbished double brick & tile 1992 family-size home set on sprawling 1093sqm DUPLEX block with street frontage spanning a whopping 28 metres. Flanked by driveways either side the RHS drive leads to double carport under main roof while LHS drive leads to huge patio or double tandem carport. Abundant LHS access provides stand alone access for a generously sized rear family home at the rear whilst retaining existing front home. This well-appointed three bed home is designed with sunny front loungeroom, large open-plan dining / kitchen zone leading to second living or games room adjoining rear patio and backyard.