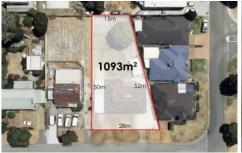

## 205 Keane Street Cloverdale WA

HOME PLUS PROPERTY DEVELOPMENT GOLDMINE (EOI BY 26/8 UNLESS SOLD PRIOR)

Get the best of both worlds with this retain and build opportunity. A recently refurbished double brick & tile 1992 family-size home set on sprawling 1093sqm DUPLEX block with street frontage spanning a whopping 28 metres. Flanked by driveways either side the RHS drive leads to double carport under main roof while LHS drive leads to huge patio or double tandem carport. Abundant LHS access provides stand alone access for a generously sized rear family home at the rear whilst retaining existing front home. This well-appointed three bed home is designed with sunny front loungeroom, large open-plan dining / kitchen zone leading to second living or games room adjoining rear patio and backyard.

3 🛺 1 🔓 6 🗬

Land Size: 1093 sqm

View : https://www.lauriekelly.com.au/sale/wa/sout

hern-suburbs/cloverdale/residential/house/8

095136

Devon Kelly 08 9277 4200