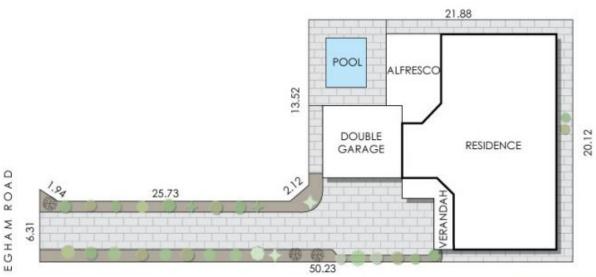

## 70B Egham Road Lathlain WA

Welcome home to 70b Egham Road Lathlain that could be best described as "an inside job"! As once you step inside, you'll feel the tempo dramatically shift with spacious dual living zones that boast sky high ceilings and hardwood jarrah floors that lead to a genius outdoor alfresco area that includes a showstopping plunge pool! And all situated in one of Perth's most desirable secret suburbs, Lathlain.