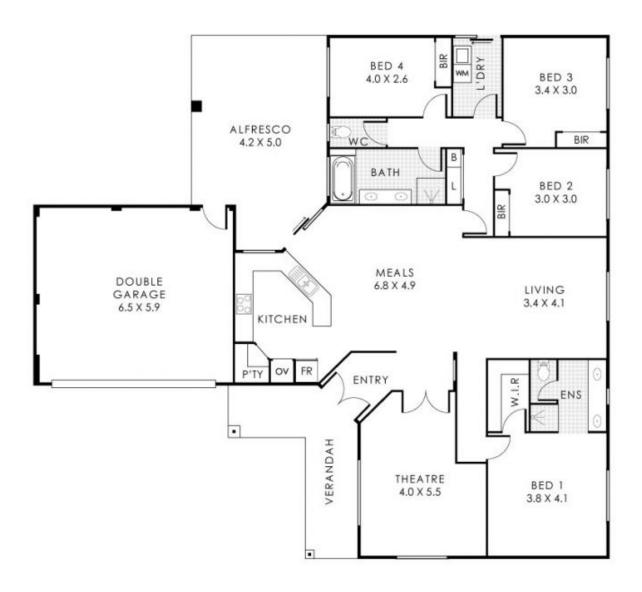

? Theatre room with double door access with wall mounted

4 🕒 2 📛 2 🖨

**Price** : \*\*\* O.I.A. \$1.3mill +

**Building Size**: 211 sqm **Land Size**: 583 sqm

View : https://www.lauriekelly.com.au/sale/wa/s outhern-suburbs/lathlain/residential/hous