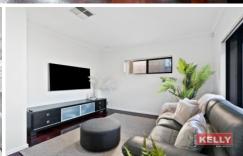

? Theatre room with double door access with wall mounted

4 🕒 2 📛 2 🖨

**Price** : \*\*\* O.I.A. \$1.3mill +

**Building Size**: 211 sqm **Land Size**: 583 sqm

View : https://www.lauriekelly.com.au/sale/wa/s outhern-suburbs/lathlain/residential/hous