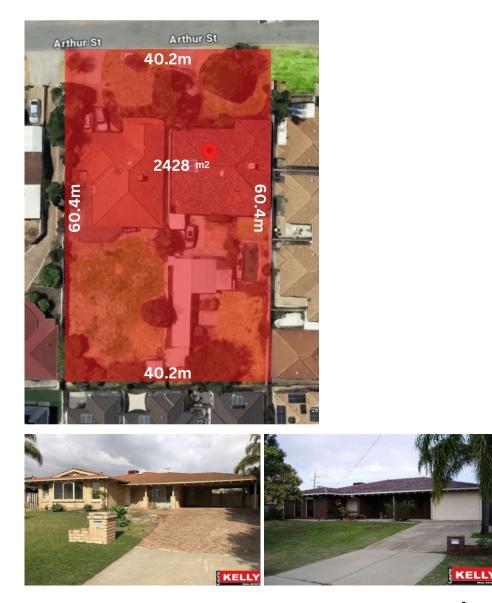

## Cannington

Situated close by to Westfield Carousel is this prime R40 zoned 2428sqm block with wide 40.24mt frontage. Boasting two large family size homes on two separate titles generating a holding income of \$55,120 you can't go wrong here. The property has just gone under offer in record time with both my seller and buyer ESTATIC! After 30 years in the business, selling well over 2500 properties in Perth to a value of over \$1 Billion dollars no one knows the development site market better. If you would like to know more about the benefits of OFF MARKET selling or just require a current market appraisal of your development site, contact Devon Kelly "Mr Real Estate" today on 0417 936 277. 8 🎮 4 🚔 8 🚘

Price

Land Size View : MR BELMONT - UNDER OFFER!

Land Size : 2428 sqm

: https://www.lauriekelly.com.au/sale/wa/sout hern-suburbs/cannington/residential/house/ 8093693

Devon Kelly 08 9277 4200