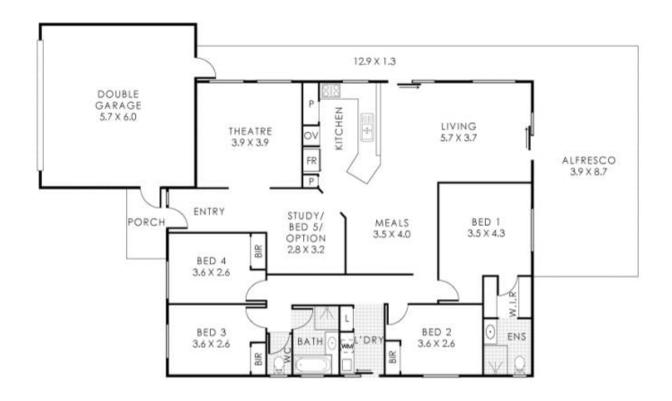

## 4 Flintlock Court Cloverdale WA

A beautifully presented 4 or 5-bedroom x 2-bathroom renovated family home in popular Parkside estate.

A true family sized home in whisper quiet cul-de-sac boasting a soft neutral palate that has been expertly renovated throughout. Large families will appreciate the dual living zones which includes a dedicated study or easily converted fifth bedroom. Outside is an entertainers dream with a huge alfresco area fully paved.

## Stand out features include:

? Timeless federation elevation originally built in 2003 of Double Brick and Clay Tile (recently re-pointed) construction.

? Long sweeping entry foyer stylishly finished off with recessed downlights.

4 🗀 2 🚍 2 🖨

Price : UNDER OFFER BY KIM FINDLAY

**Building Size**: 194 sqm **Land Size**: 420 sqm

View : https://www.lauriekelly.com.au/sale/wa/s outhern-suburbs/cloverdale/residential/h

ouse/8092676

Kim Findlay 08 9277 4200