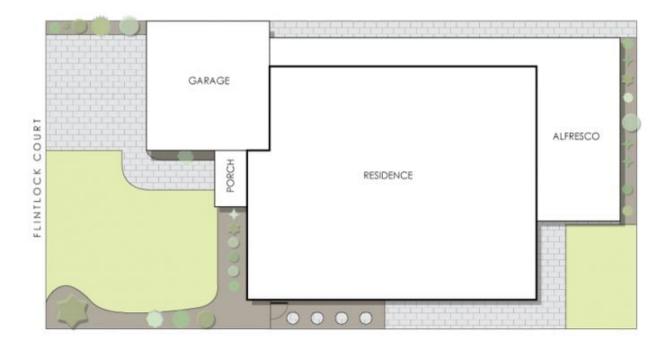

## 4 Flintlock Court Cloverdale WA

A beautifully presented 4 or 5-bedroom x 2-bathroom renovated family home in popular Parkside estate.

A true family sized home in whisper quiet cul-de-sac boasting a soft neutral palate that has been expertly renovated throughout. Large families will appreciate the dual living zones which includes a dedicated study or easily converted fifth bedroom. Outside is an entertainers dream with a huge alfresco area fully paved.

4 🗀 2 🚍 2 🖨

Price : UNDER OFFER BY KIM FINDLAY

**Building Size**: 194 sqm **Land Size**: 420 sqm

View : https://www.lauriekelly.com.au/sale/wa/s outhern-suburbs/cloverdale/residential/h

ouse/8092676

Kim Findlay 08 9277 4200