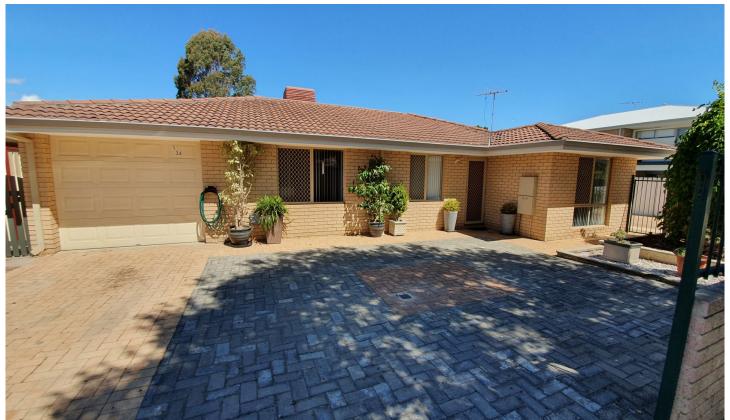

## 1/26 Fulham Street Kewdale WA

Bargain hunters get you skates on for this genuine 3bed 2bath street front home/villa in quiet Tomato Lake precinct in small group.

RED HOT FEATURES INCLUDE:

- ? SPACIOUS 134SQM INTERNAL LIVING
- ? CLASSIC TILED FRONT ENTRANCE ARE
- ? LOUNGE ROOM (GREAT FOR HOME THEATRE)
- ? MASSIVE OPEN PLAN DINING/KITCHEN AREA
- ? THREE DOUBLE SIZE BEDS, ALL WITH BIRS
- ? TWO BATHROOMS WITH ENSUITE TO MAIN
- ? AUTO LOCK UP GARAGE/STORE PLUS MORE PARKING
- ? WALKING DISTANCE TO TOMATO LAKE & PRIMARY SCHOOLS
- ? SHORT DRIVE TO BELMONT FORUM & THE PARK CENTRE

3 🕮 2 🔓 3 🖨

**Building Size**: 134 sqm **Land Size**: 315 sqm

View : https://v

: https://www.lauriekelly.com.au/sale/wa/s outhern-suburbs/kewdale/residential/vill

a/8083128

Devon Kelly 08 9277 4200

**BOUNDARY** 