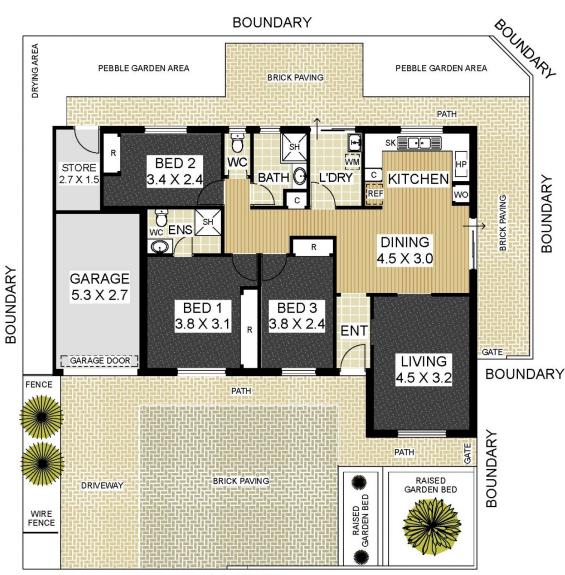

## 1/26 Fulham Street Kewdale WA

Bargain hunters get you skates on for this genuine 3bed 2bath street front home/villa in quiet Tomato Lake precinct in small group.

RED HOT FEATURES INCLUDE:

- ? SPACIOUS 134SQM INTERNAL LIVING
- ? CLASSIC TILED FRONT ENTRANCE ARE
- ? LOUNGE ROOM (GREAT FOR HOME THEATRE)
- ? MASSIVE OPEN PLAN DINING/KITCHEN AREA
- ? THREE DOUBLE SIZE BEDS, ALL WITH BIRS
- ? TWO BATHROOMS WITH ENSUITE TO MAIN
- ? AUTO LOCK UP GARAGE/STORE PLUS MORE PARKING
- ? WALKING DISTANCE TO TOMATO LAKE & PRIMARY SCHOOLS
- ? SHORT DRIVE TO BELMONT FORUM & THE PARK CENTRE

3 🕮 2 🔓 3 🖨

**Building Size**: 134 sqm **Land Size**: 315 sqm

View : https://v

: https://www.lauriekelly.com.au/sale/wa/s outhern-suburbs/kewdale/residential/vill

a/8083128

Devon Kelly 08 9277 4200

**BOUNDARY** 

## 1 @ 26 Fulham Street, Kewdale

 $HOUSE = 134m^2$ 

LAND =  $181m^2$ 

TOTAL STRATA AREA = 315m<sup>2</sup>

PLAN IS APPROXIMATE AND REPRESENTATIONAL ONLY

WWW.TATEFLOORPLANS.COM.AU