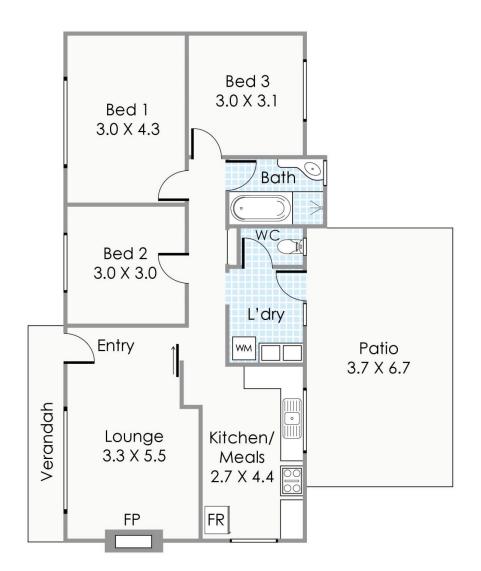

### Approximate Areas

Residence: 90m<sup>2</sup> Patio: 25m<sup>2</sup>

Verandah:

25m<sup>2</sup>
This floorplan is for illustration purposes only to show the layout of the property. Whilst every effort has been made to ensure the accuracy of this floor plan, all measurements, and any other information shown are an approximate interpretation only. Measurements and total creas do not include or account for wall thickness or roof area under eaves. Cith Creative will not be held liable or responsible for any error, omission, misrepresentation or use of any information shown on the final floor plan. Not to be used for any other purpose, www.cribcreative.com.au

Total Area:

33 Goodall Street, Cloverdale