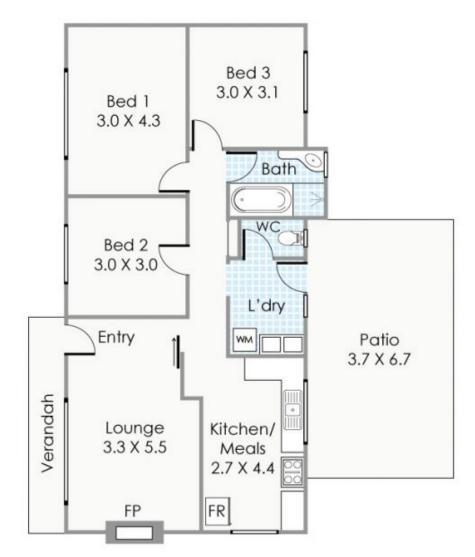

### Approximate Areas

90m<sup>2</sup> Residence: Patio: 25m2

Verandah:

5m<sup>2</sup>

Total Area:

33 Goodall Street, Cloverdale