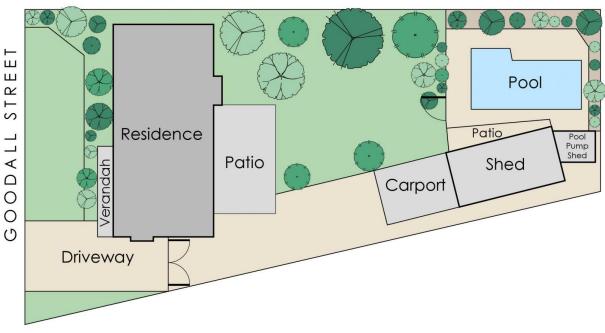

## **RED HOT FEATURES INCLUDE**

- ? Cool down over summer in the private below ground pool
- ? Rock solid "Circa 1961" double brick & tile construction.
- ? Beautifully polished jarrah boards with feature painting.