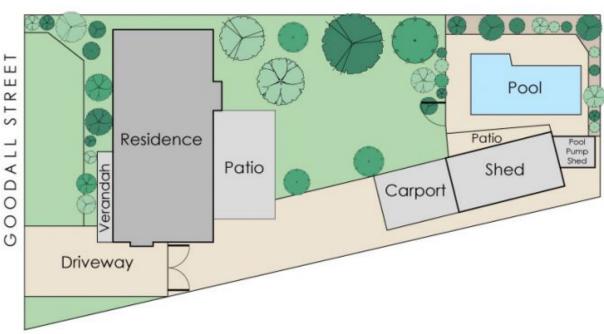

## **RED HOT FEATURES INCLUDE**

- ? Cool down over summer in the private below ground pool
- ? Rock solid "Circa 1961" double brick & tile construction.
- ? Beautifully polished jarrah boards with feature painting.