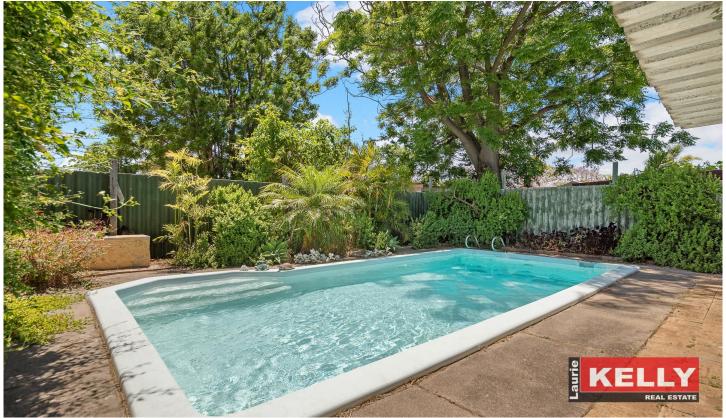

## **RED HOT FEATURES INCLUDE**

- ? Cool down over summer in the private below ground pool
- ? Rock solid "Circa 1961" double brick & tile construction.
- ? Beautifully polished jarrah boards with feature painting.