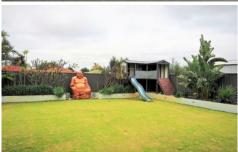

## RED HOT FEATURES INCLUDE

- ? Forum located 629sqm green title block zoned R20/40.
- ? Modern rendered elevation with full DB/T construction.
- ? Covered front entry area into timber floored living space.