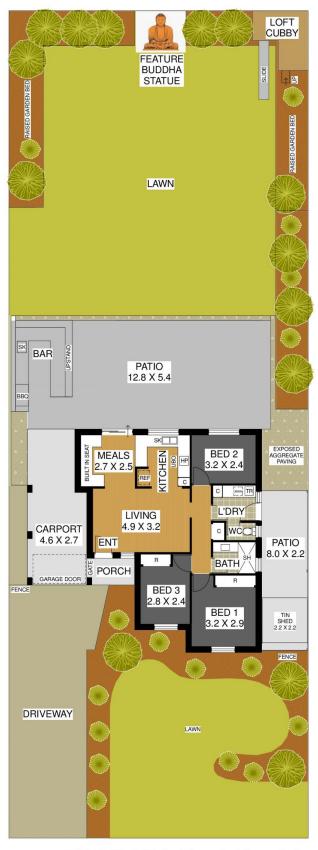

## 261B St Kilda Road, Kewdale

HOUSE - 111m<sup>2</sup> REAR PATIO - 70m<sup>2</sup> SIDE PATIO - 18m<sup>2</sup>

BLOCK - 629m<sup>2</sup>

PLAN IS APPROXIMATE AND REPRESENTATIONAL ONLY