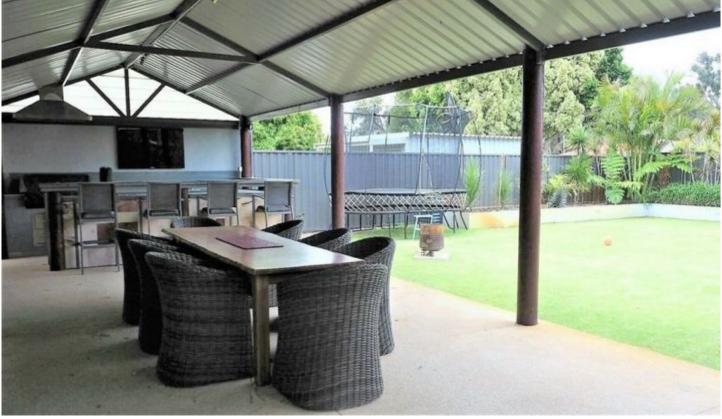

## RED HOT FEATURES INCLUDE

- ? Forum located 629sqm green title block zoned R20/40.
- ? Modern rendered elevation with full DB/T construction.
- ? Covered front entry area into timber floored living space.

For full version visit the website

3 📭 1 🖺 1 🗬

Type : House Building Size : 110 sqm Land Size : 629 sqm

View: https://www.lauriekelly.com.au/sale/wa/s outhern-suburbs/kewdale/residential/hou

se/8083126

Devon Kelly 08 9277 4200