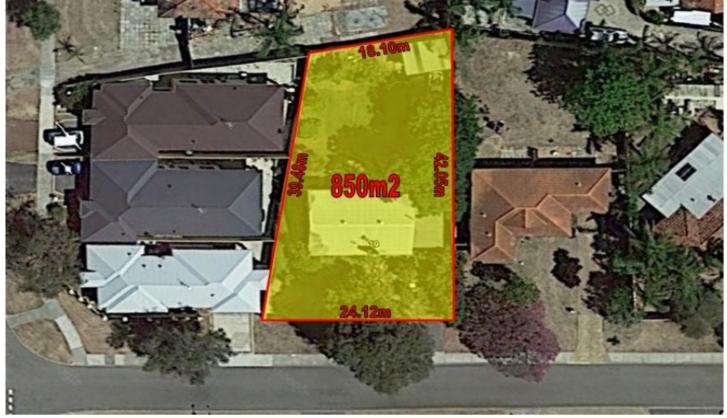

## 19 Greenshields Way Redcliffe WA

SPACIOUS 850SQM PLUS BONUS CHARACTER COTTAGE

(CLOSE TO NEW TRAIN STATION & DA6 REDEVELOPMENT)

COMING SOON! Register your interest today in this sharply priced red brick character home on sprawling 850sqm block. Currently leased by model tenant till 28/3/21 this excellent investment opportunity in HOT SPOT Redcliffe is poised for high capital growth. Great for astute first home buyers who will receive FREE STAMP DUTY if they reside within 12 months of settlement.

**RED HOT FEATURES INCLUDE** 

For full version visit the website

2 🕒 1 🔓 2 🖨

Type : House Land Size : 850 sqm

View: https://www.lauriekelly.com.au/sale/wa/east

ern-suburbs/redcliffe/residential/house/8083

125