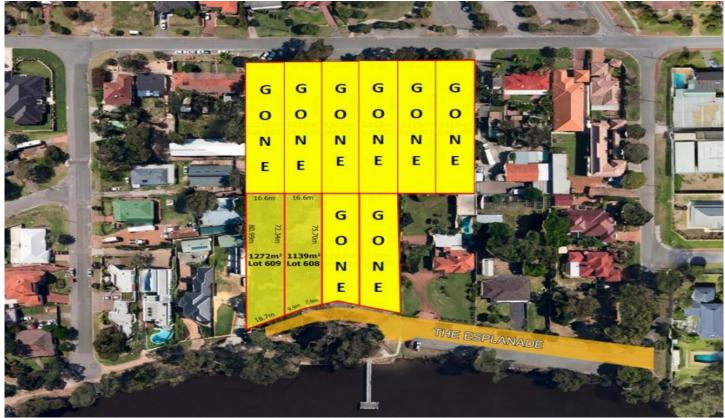

## 101 Matheson Road Ascot WA

FREE \$45K & \$55K GOVT BUILDING GRANTS APPLY
MEGA-SIZE 1317SQM RIVERSIDE BUILDING BLOCKS

**RED HOT FEATURES INCLUDE** 

- Huge 1317sqm green title blocks with 16.6mt frontage.
- Fully serviced S Class rated ready to build on right now.
- FREE \$45k & \$55k govt building grants available here.
- Build your forever dream home or tax saving investment.
- Whisper quiet riverside location with local traffic only.
- Access to beautiful riverside walking trails and paths.
- 500mt to the modern International on the Water Hotel.
- 1 km to the Ascot Racecourse home of the Perth Cup.

Type : Land Land Size : 1317 sqm

**View**: https://www.lauriekelly.com.au/sale/wa/east

Devon Kelly 08 9277 4200

For full version visit the website