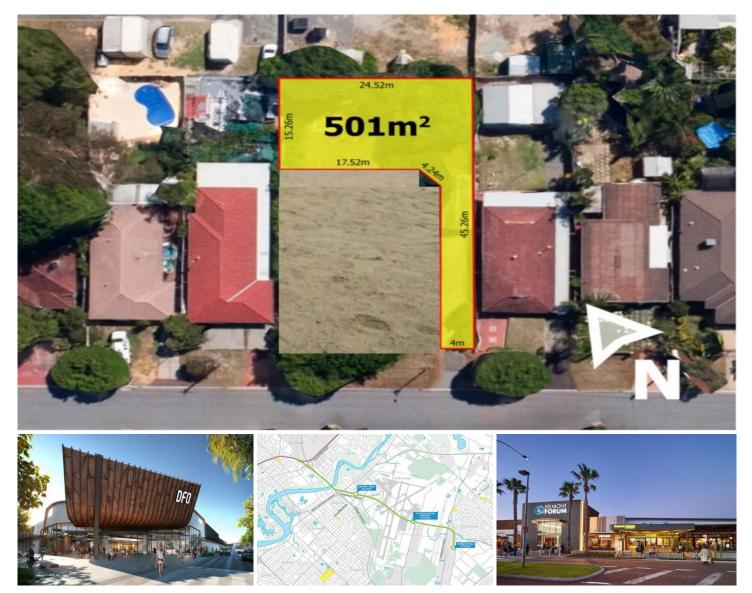

## 3/119 Leake Street Belmont WA

LAST ONE LEFT! MAKE AN OFFER

My developer wants this last lot cleared before the new year so get you offer in on this 501sqm freshly titled block. Walk to the IGA Café strip, primary schools, parklands and just a 5mins drive to the soon to be completed REDCLIFFE TRAIN STATION & AIRPORT DFO. This is an ideal place and price to build you first family size home or to invest in this soon to boom area with so much on offer.

## BUY ME FEATURES INCLUDE

? FULLY SERVICED/LEVELLED READY TO BUILD ON
? 501SQM INCLUDING OWN EXCLUSIVE DRIVEWAY
? DEVELOPER WILL CONSTRUCT FREE BRICK DRIVE\*

For full version visit the website

Type : Land

- Land Size : 501 sqm
- View : https://ern-su
- : https://www.lauriekelly.com.au/sale/wa/east ern-suburbs/belmont/residential/land/80831 21

Devon Kelly 08 9277 4200